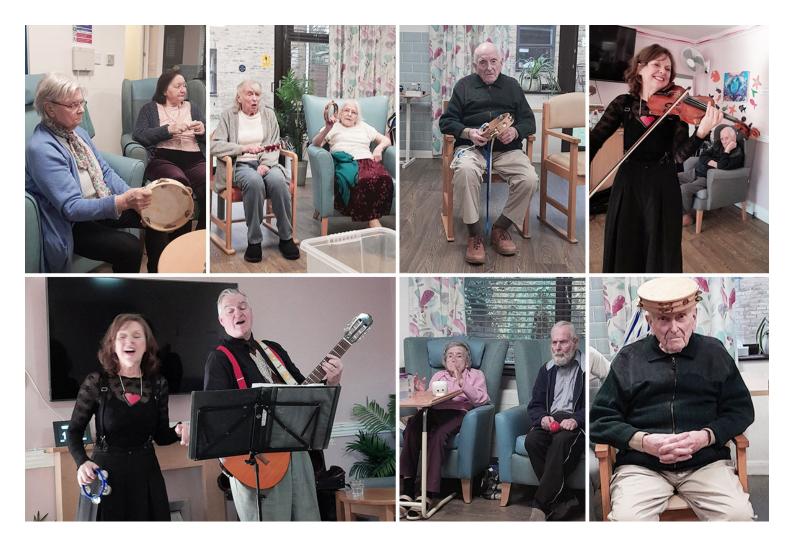

# Java Jive

#### We've enjoyed another great visit from Java Jive recently at St Winifreds Care Home.

Each community within our Home received a visit and those in their rooms did not miss out as they were visited too, for some musical fun. From an **old-fashioned singalong**, to some Elvis for our Elvis fan, we all had a great time!

## Songbirds singing group

We also hosted our own musical **Songbirds session** when we got out our musical instruments. We sang Vera Lynn tunes and some old-fashioned singalong classics. Our choir members also chose artists to sing to, such as Elvis.

We sang some fantastic **show tunes** too, sometimes with music, sometimes without. What a great day!