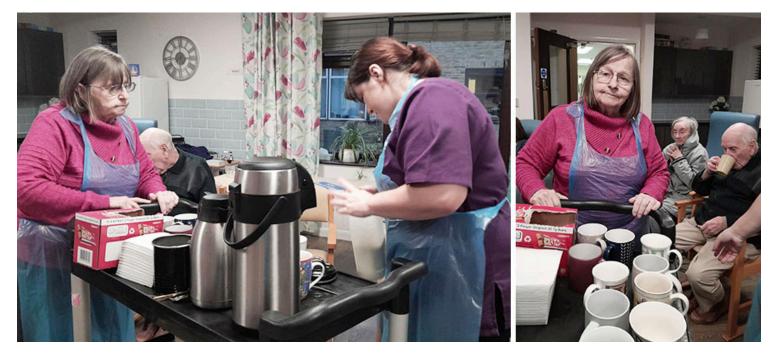

## A helping hand

One afternoon our lovely resident **Diana helped with the tea trolly**, asking what our residents would like. She did a great job and enjoyed herself. Diana always gets a special kind of joy from helping others and pride from being helpful.

Thank you Diana!