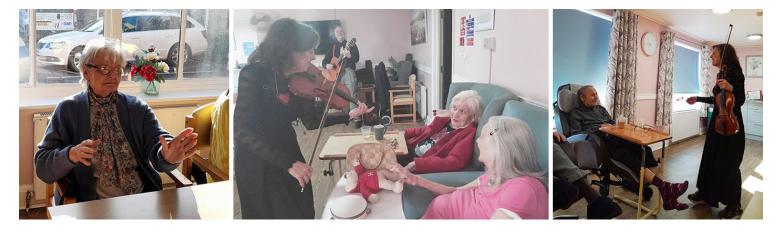

# Java Jive

#### We've enjoyed another great visit from Java Jive recently at St Winifreds Care Home.

Each community within our Home received a visit and those in their rooms did not miss out as they were visited too, for some musical fun. From an **old-fashioned singalong**, to some Elvis for our Elvis fan, we all had a great time!

## Songbirds singing group

We also hosted our own musical **Songbirds session** when we got out our musical instruments. We sang Vera Lynn tunes and some old-fashioned singalong classics. Our choir members also chose artists to sing to, such as Elvis.

We sang some fantastic **show tunes** too, sometimes with music, sometimes without. What a great day!