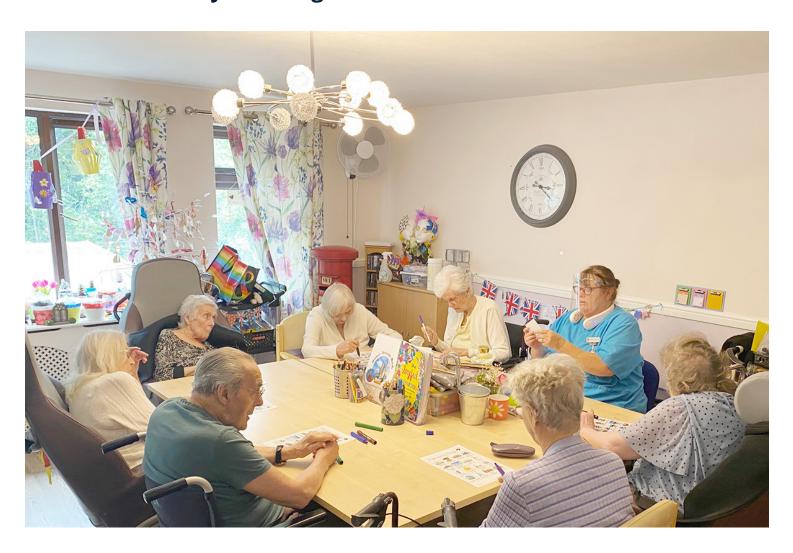

# **Picture bingo**

We played 'Sightseeing Picture Bingo' on Tuesday 2 August. While playing the games, our residents discussed several of the places on the bingo cards that they have been to.

Our French resident Simone told them all not to bother with the Eiffel Tower as it was "nothing special" and other residents who had visited said it was "lovely to visit!"

Beauty is in the eye of the beholder!