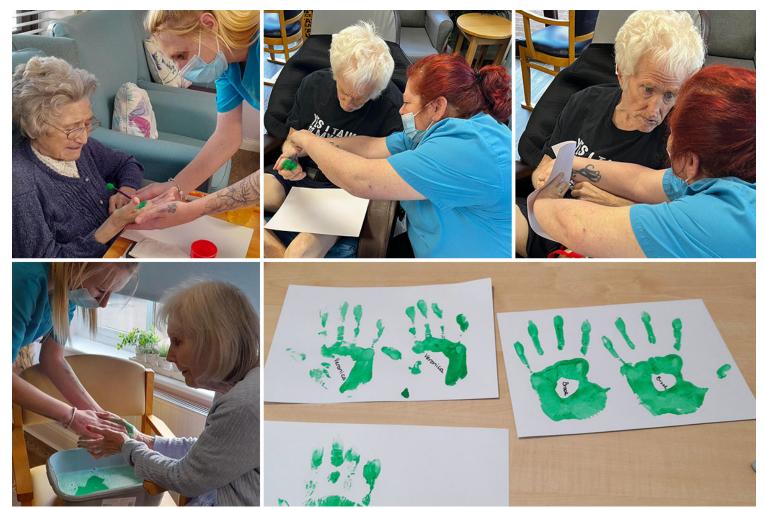

# Wall art display

We are creating a spring and summer feature wall here at St Winifreds Care Home, with the main display being a tree. The base will be staff handprints and the leaves will be our residents' handprints.

We had a great and messy time doing them!

## St Winifreds Care Home

We look forward to putting it all together.