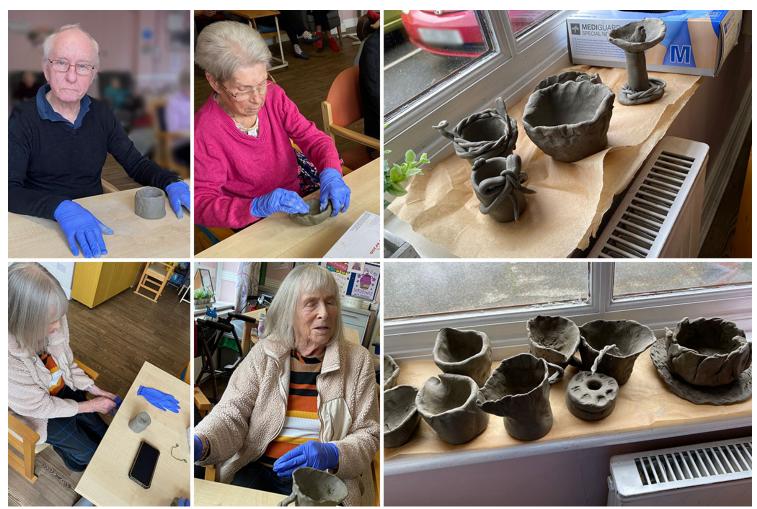

# **Clay pots for Easter**

On Tuesday 28 March we started making pots from air drying clay, all ready for flowers and eggs at **Easter**. We had a great time and found that many of us have talent in this department!

### St Winifreds Care Home

They will look fabulous when finished.