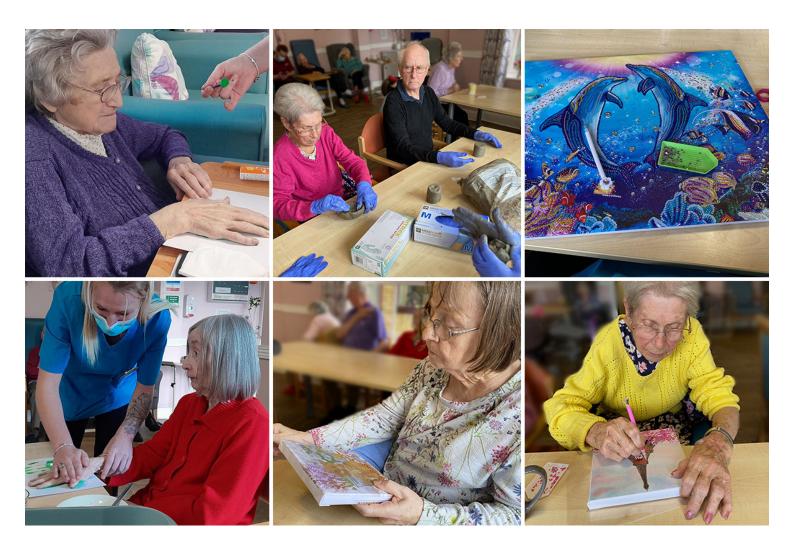

#### **Diamond art**

Our ladies have been really enjoying their diamond art, which involves carefully adding 'diamond' sequins onto a background picture.

We have been doing a large one featuring dolphins and some individual ones too and we are all very proud of the time we've taken on them. We can't wait to see them on the wall, adding a touch of sparkle to the room!

# **Clay pots for Easter**

On Tuesday 28 March we started making pots from air drying clay, all ready for flowers and eggs at **Easter**. We had a great time and found that many of us have talent in this department!