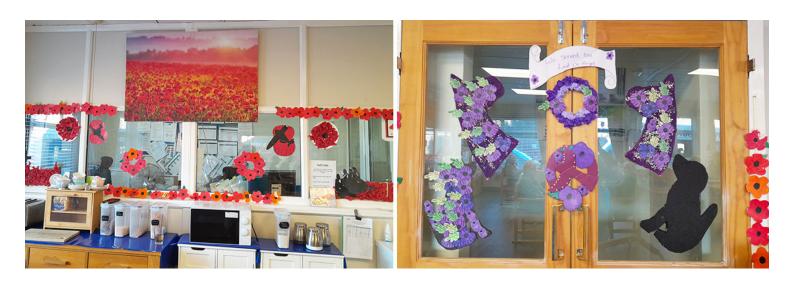

## **Poppy Day**

Our creativity was also in full flow for **Remembrance** this year as we remembered the fallen on Poppy Day. We really enjoyed making our **poppy tribute displays** around our Home, which were so beautiful and poignant.