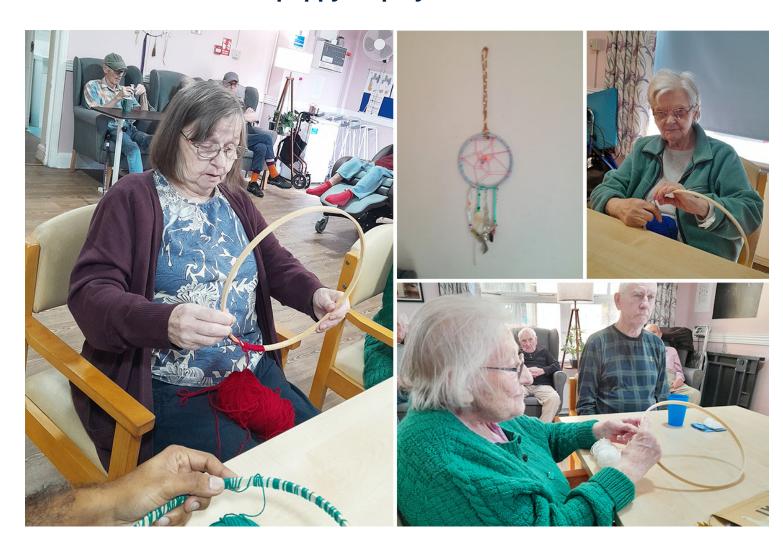

#### **Dreamcatchers**

Due to the positive reaction to last time we made dreamcatchers, we decided to make them again here at St Winifreds Care Home.

Lots of our residents were really excited to have them hung in their rooms when finished.

Look how hard we are all working, but there's always room for a bit of fun!