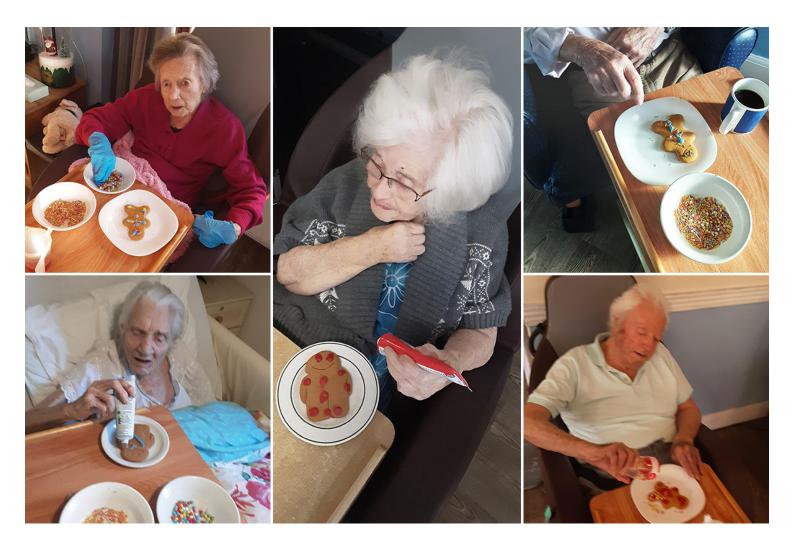

## Elfie selfies and gingerbread men at St Winifreds Care Home

Our residents at St Winifreds Care Home enjoyed gingerbread decorating on Thursday 1 December. Using coloured icing, hundreds and thousands and chocolate, they had great fun getting very messy!

We sang along to Christmas music as we worked on our gingerbread men which everyone thoroughly enjoyed! Some of our staff joined in too to get into the Christmas spirit.

Friday 18 December was time for silly selfies with a special inflatable 'Elfies' frame! Residents and staff had a ball and enjoyed some more Christmas music while they posed for pictures.