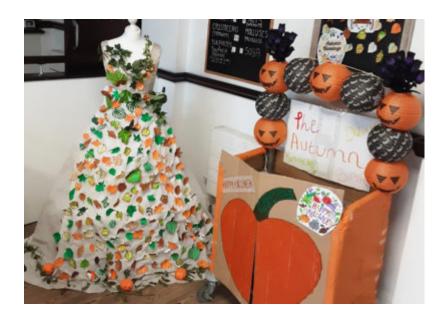

## Our residents have been getting creative recently here at St Winifreds Care Home, in preparation for Halloween and Remembrance Day.

Over the last couple of weeks they have been dressing our **autumn mannequin** with wonderful **autumnal leaves** and decking our snack and drinks bar with Halloween lanterns and pictures.