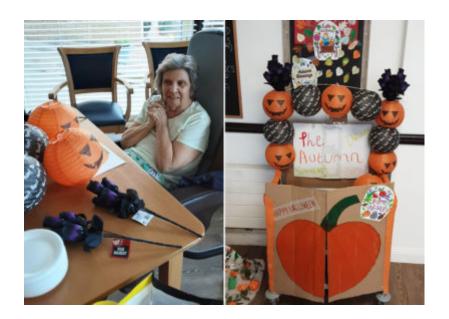

## Our residents have been getting creative recently here at St Winifreds Care Home, in preparation for Halloween and Remembrance Day.

Over the last couple of weeks they have been dressing our **autumn mannequin** with wonderful **autumnal leaves** and decking our snack and drinks bar with Halloween lanterns and pictures.