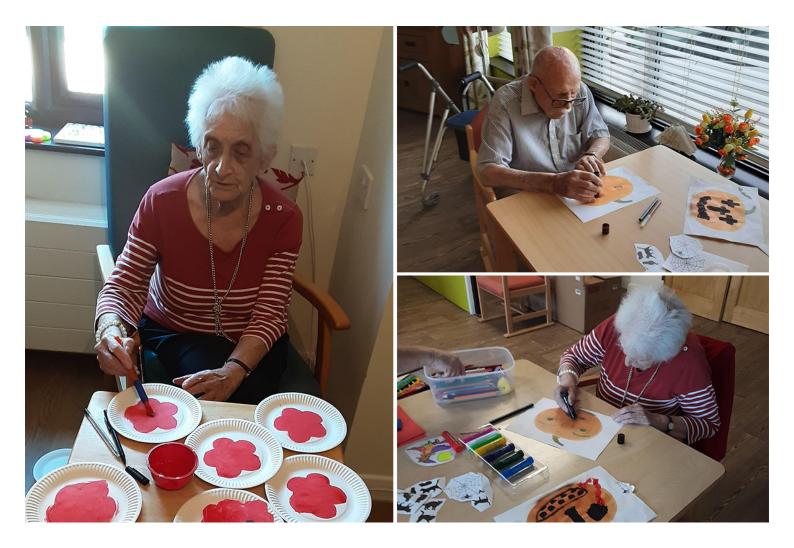

They have also been busy painting some wonderful **pumpkins pictures and poppies**, which will look fantastic displayed around our **Home**.

And to treat the tastebuds, our ladies and gents came together to **decorate some cupcakes** with sprinkles, chocolate stars and other delicious toppings, enjoying the fruits of their labours with a lovely cup of tea!