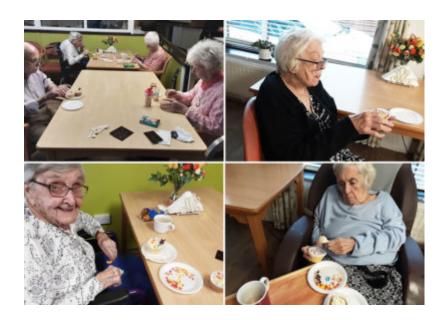

They have also been busy painting some wonderful **pumpkins pictures and poppies**, which will look fantastic displayed around our **Home**.

And to treat the tastebuds, our ladies and gents came together to **decorate some cupcakes** with sprinkles, chocolate stars and other delicious toppings, enjoying the fruits of their labours with a lovely cup of tea!