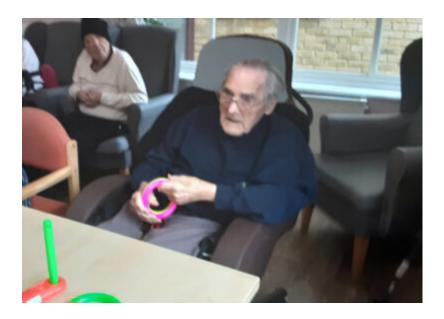

#### **Games morning**

It's been a while since we had our games out at St Winifreds Care Home, so we shared them around for the morning last week.

We enjoyed bean bag target games, with a hoop to aim at on the floor, plus a table hoopla – with hilarious results and it certainly woke us all up! What a great morning!