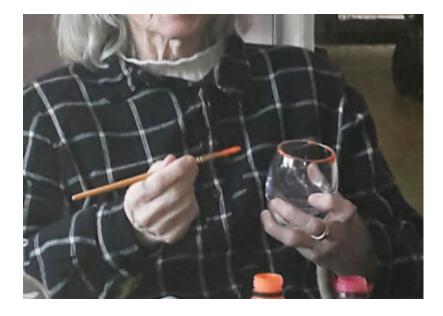

## Glass painting and bingo

On Friday 16 September we organised some **glass painting** with our ladies and gents.

We had special paints to use and our residents had the choice between a **tea lighter holder**, **glass** or **small bottle to decorate**.

Once painted, they will add some ribbons and gems if they want to. They will then be packaged up in nice boxes and be given to relatives at Christmas. We all really enjoyed this activity.

Afterwards, our ladies and gents enjoyed a fun game of bingo - with great prizes!