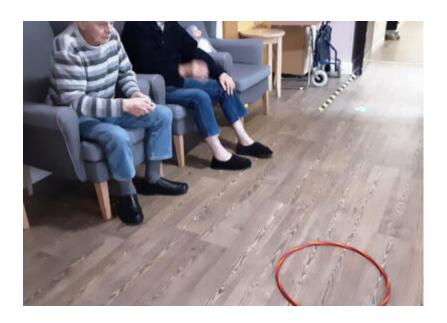

#### **Games morning**

It's been a while since we had our games out at St Winifreds Care Home, so we shared them around for the morning last week.

We enjoyed bean bag target games, with a hoop to aim at on the floor, plus a table hoopla – with hilarious results and it certainly woke us all up! What a great morning!