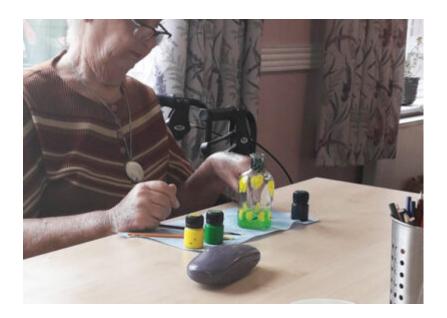

## Glass painting and bingo

On Friday 16 September we organised some **glass painting** with our ladies and gents.

We had special paints to use and our residents had the choice between a **tea lighter holder**, **glass** or **small bottle to decorate**.

Once painted, they will add some ribbons and gems if they want to. They will then be packaged up in nice boxes and be given to relatives at Christmas. We all really enjoyed this activity.

Afterwards, our ladies and gents enjoyed a fun game of bingo - with great prizes!