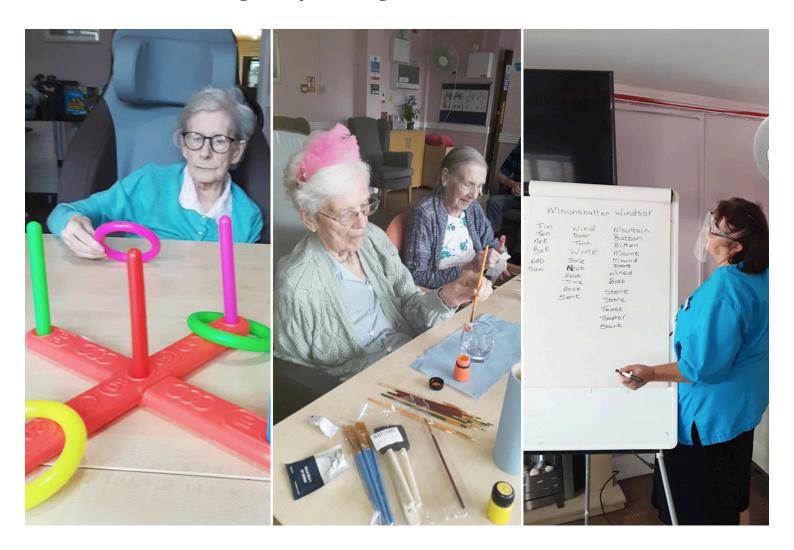

#### **Games morning**

It's been a while since we had our games out at St Winifreds Care Home, so we shared them around for the morning last week.

We enjoyed bean bag target games, with a hoop to aim at on the floor, plus a table hoopla – with hilarious results and it certainly woke us all up! What a great morning!