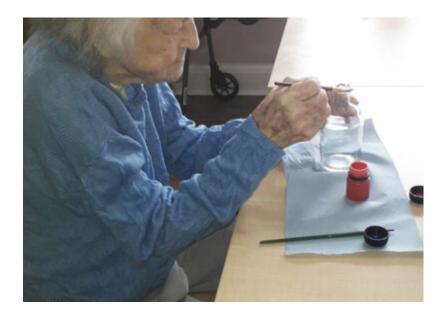

## Glass painting and bingo

On Friday 16 September we organised some **glass painting** with our ladies and gents.

We had special paints to use and our residents had the choice between a **tea lighter holder**, **glass** or **small bottle to decorate**.

Once painted, they will add some ribbons and gems if they want to. They will then be packaged up in nice boxes and be given to relatives at Christmas. We all really enjoyed this activity.

Afterwards, our ladies and gents enjoyed a fun game of bingo - with great prizes!