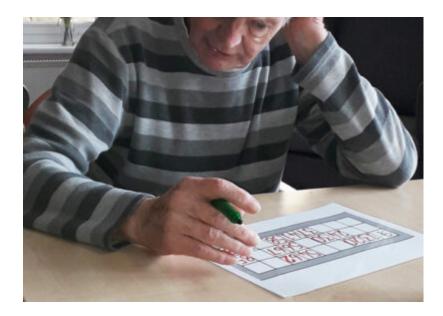

Once painted, they will add some ribbons and gems if they want to. They will then be packaged up in nice boxes and be given to relatives at Christmas. We all really enjoyed this activity.

Afterwards, our ladies and gents enjoyed a fun game of bingo - with great prizes!