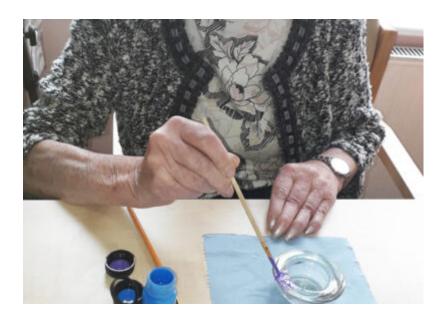

## Glass painting and bingo

On Friday 16 September we organised some **glass painting** with our ladies and gents.

We had special paints to use and our residents had the choice between a **tea lighter holder**, **glass** or **small bottle to decorate**.

Once painted, they will add some ribbons and gems if they want to. They will then be packaged up in nice boxes and be given to relatives at Christmas. We all really enjoyed this activity.

Afterwards, our ladies and gents enjoyed a fun game of bingo - with great prizes!