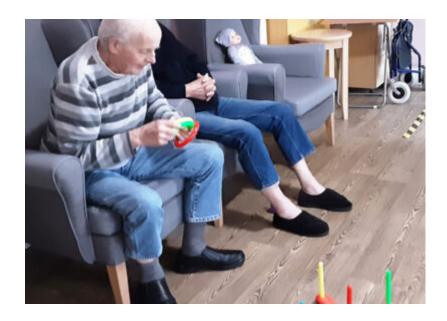

#### **Games morning**

It's been a while since we had our games out at St Winifreds Care Home, so we shared them around for the morning last week.

We enjoyed bean bag target games, with a hoop to aim at on the floor, plus a table hoopla – with hilarious results and it certainly woke us all up! What a great morning!