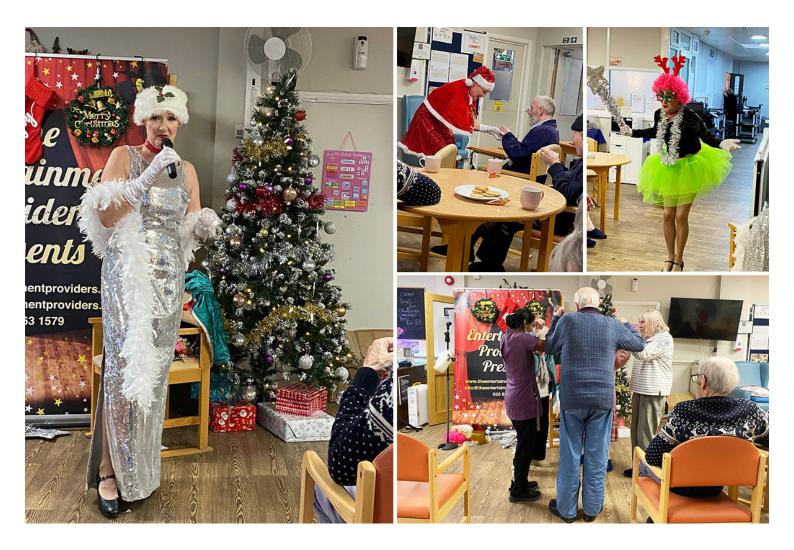

## **Holly Jolly Christmas Show at St Winifreds Care Home**

We've had a fantastic recent performance from the Entertainment Providers here at St Winifreds Care Home.

Sam was our entertainer and she put on the 'Holly Jolly Christmas Show' for us, featuring **Christmas carols, chart hits and hits from the musicals**. Not forgetting some **fabulous costume changes**!

Our residents all recognised the songs she performed and had a **good old singalong** – some wonderful **audience participation** and several of our residents even had a dance with Sam.

Thank you for a brilliant time Sam, we look forward to seeing you again soon!