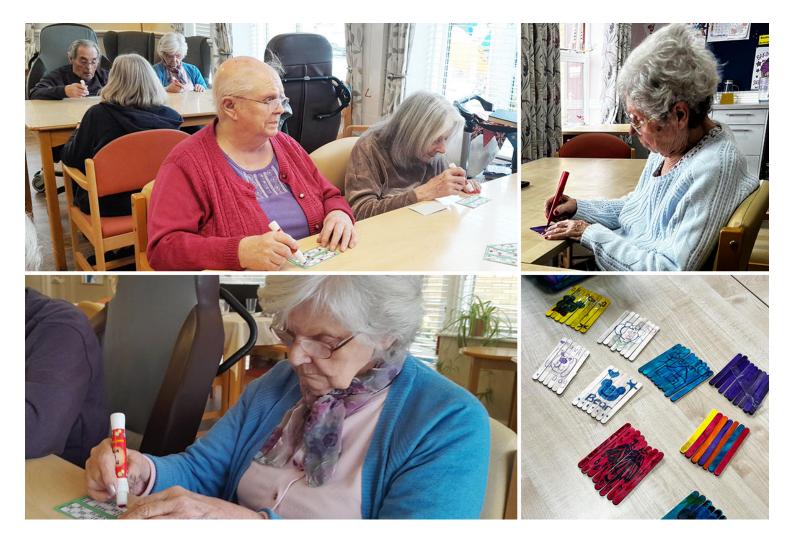

## Lolly stick puzzles

Our Recreation and Well-Being Champion Chelsea had a great time with our residents at St Winifreds Care Home on Thursday 13 July making lolly stick puzzles.

They sellotaped lolly sticks together and drew colourful pictures on them. They could then be separated for someone else to put back together like a puzzle.

Everyone really enjoyed making them and created some lovely pictures.