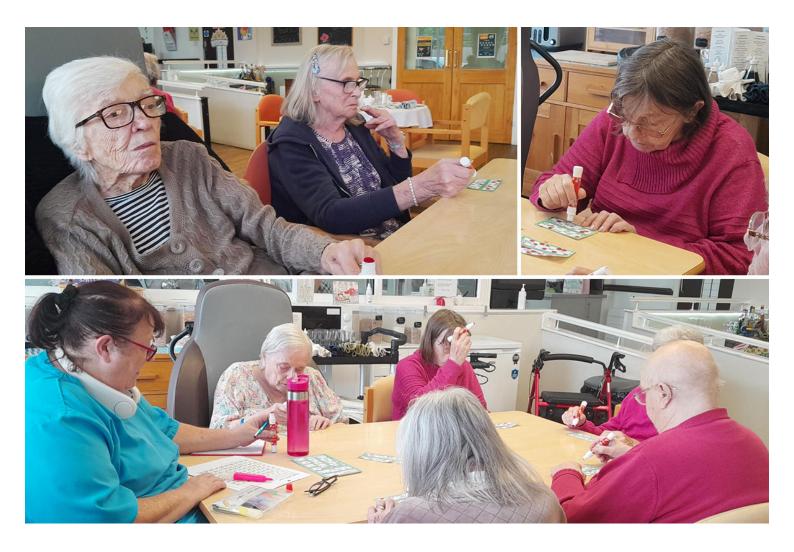

## Bingo

It was great to see so many 'newbies' at our **popular bingo session** last week.

We had **prizes** of toiletries, chocolate, note books and pens – *so no one went away empty handed and everyone had a smile on their face!* 