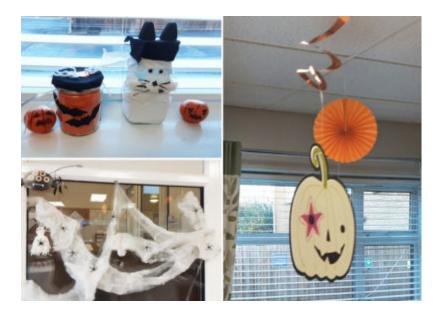

### Halloween

We had fun **decorating and making spooky crafts for Halloween** last week including decking our lounge with pumpkin bunting, and creating wool ghosts and Halloween-themed lanterns – all ready for our **Halloween** party with games!