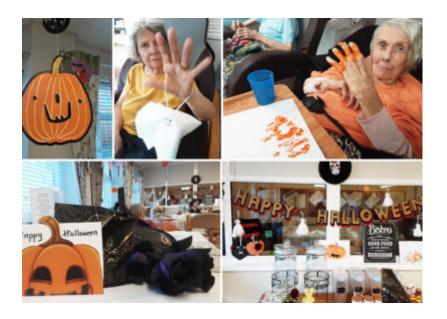

### Halloween

We had fun **decorating and making spooky crafts for Halloween** last week including decking our lounge with pumpkin bunting, and creating wool ghosts and Halloween-themed lanterns – all ready for our **Halloween** party with games!