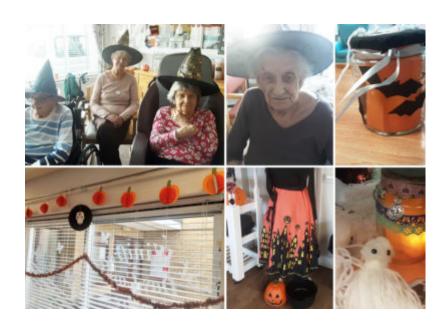

### Halloween

We had fun **decorating and making spooky crafts for Halloween** last week including decking our lounge with pumpkin bunting, and creating wool ghosts and Halloween-themed lanterns – all ready for our **Halloween** party with games!