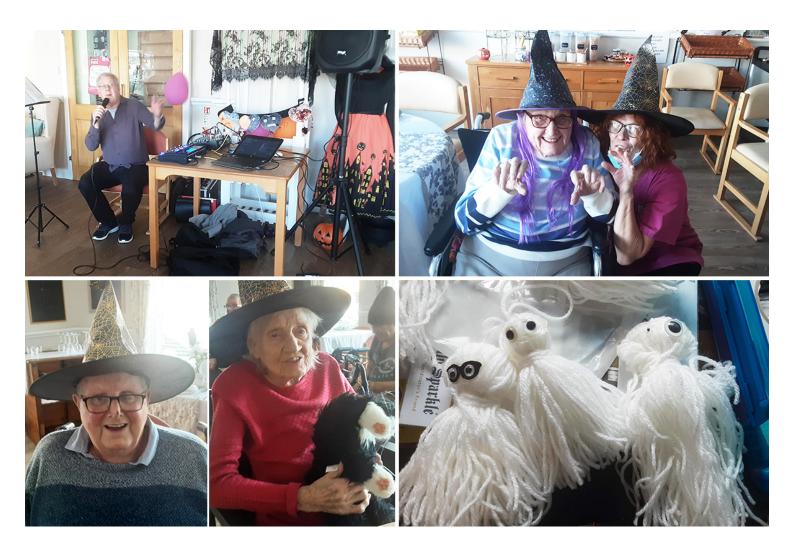

# **Singer Geoff**

Geoff Dean came to entertain us all at St Winifreds Care Home on Wednesday 27 October today.

He performed **music from the 60s and 70s** and we all really enjoyed singing along to classic tunes by **Elvis**, **Cliff Richard** and many more, along with Tina the witch!

We served tea and biscuits and everyone thoroughly enjoyed the atmosphere.

### Halloween

We had fun **decorating and making spooky crafts for Halloween** last week including decking our lounge with pumpkin bunting, and creating wool ghosts and Halloween-themed lanterns – all ready for our **Halloween** party with games!