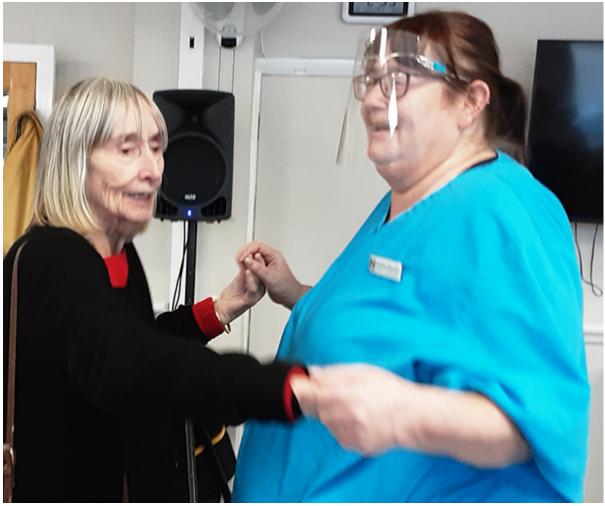

## Music with John and Ellie at St Winifreds Care Home

On Thursday 20 January our residents at St Winifreds Care Home enjoyed musical entertainment from our old favourites John and Ellie.

The duo both sing and John plays guitar; they sing a medley of hits, from **Elvis** to **Cliff Richard**, which always go down well with our ladies and gents.

They also perform some old favourites, including 'London Town' and 'Lambert Walk'. We all sang along and danced while enjoying the music, and everyone tucked into tea and biscuit refreshments.

## St Winifreds Care Home

Dancing to John and Ellie's music