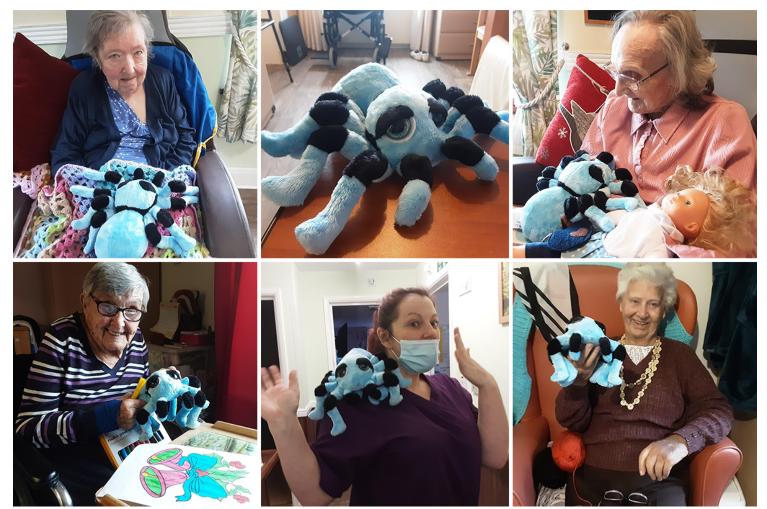

### Halloween mascot

Meet our Halloween mascot - her name is **Edith**. Our residents really like her, even those who don't really like spiders!

She is so much fun, good to cuddle and has lots of fun in store for **Halloween** at our **Home**.

## St Winifreds Care Home

Edith loves cuddles!