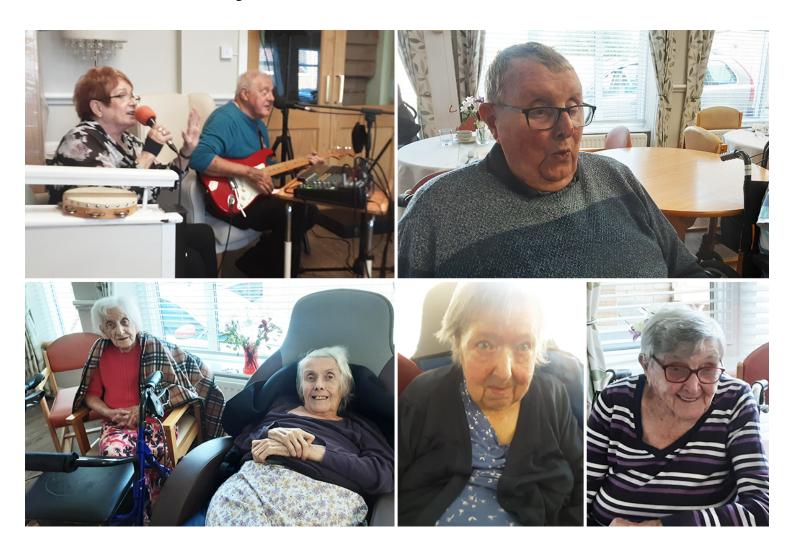

### **Music makers**

On Tuesday 19 October we welcomed one of our favourite duos to St Winifreds Care Home - entertainers John and Ellie.

The pair performed a wonderful **medley of music** for our residents; they always do songs we love so we can all sing along together. Some of the **songs really bring back memories** for our ladies and gents as we join in.

Thanks for a super afternoon John and Ellie – see you again soon!