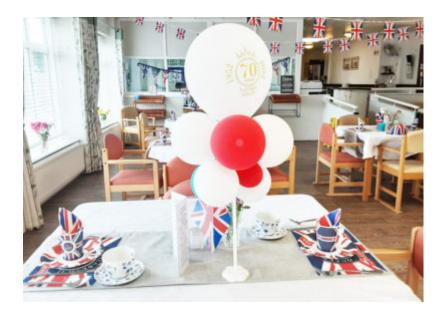

As part of the day, we were also treated to songs from our choir – *The St Winifreds Songbirds*.

Our Home was decked out with **red**, **white and blue decorations** and we planted some lovely flowers too.