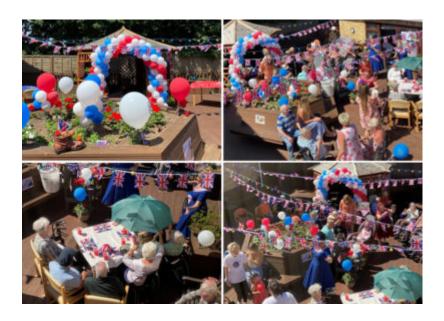

# **Garden party**

To kick off our Platinum Jubilee celebrations at St Winifreds Care Home, we had a garden party on Thursday 2 June.

We invited our **families to come and join us** and were thrilled to welcome the '**Swing time sweethearts**' who delighted us all with their wonderful music.

As part of the day, we were also treated to songs from our choir – *The St Winifreds Songbirds*.

Our Home was decked out with **red**, **white and blue decorations** and we planted some lovely flowers too.