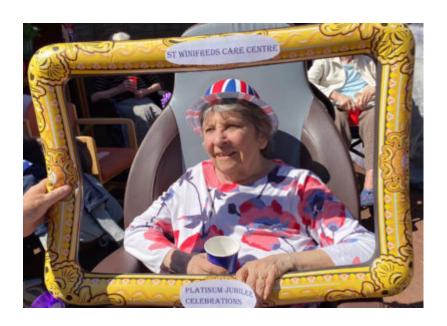

As part of the day, we were also treated to songs from our choir – *The St Winifreds Songbirds*.

Our Home was decked out with **red**, **white and blue decorations** and we planted some lovely flowers too.

# **Tea party**

To end our long weekend celebrations, we served a **lovely afternoon tea** which our ladies and gents enjoyed as they watched the Jubilee pageant on television.

What a fantastic week of Jubilee memories!