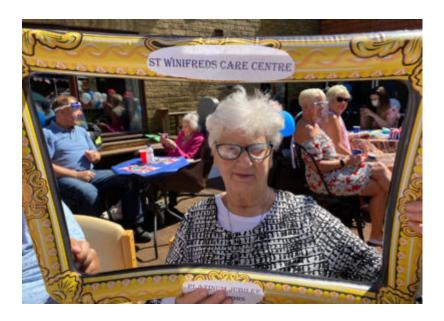

# **Garden party**

To kick off our Platinum Jubilee celebrations at St Winifreds Care Home, we had a garden party on Thursday 2 June.

We invited our **families to come and join us** and were thrilled to welcome the '**Swing time sweethearts**' who delighted us all with their wonderful music.

As part of the day, we were also treated to songs from our choir – *The St Winifreds Songbirds*.

Our Home was decked out with **red**, **white and blue decorations** and we planted some lovely flowers too.