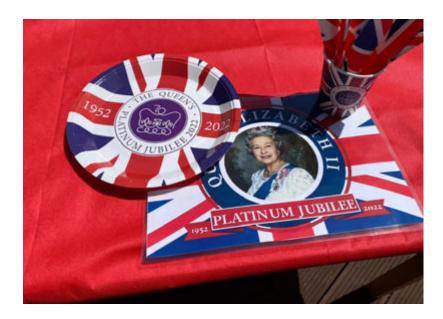

As part of the day, we were also treated to songs from our choir – *The St Winifreds Songbirds*.

Our Home was decked out with **red**, **white and blue decorations** and we planted some lovely flowers too.