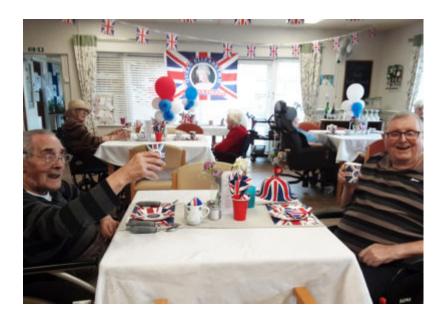

# **Garden party**

To kick off our Platinum Jubilee celebrations at St Winifreds Care Home, we had a garden party on Thursday 2 June.

We invited our **families to come and join us** and were thrilled to welcome the '**Swing time sweethearts**' who delighted us all with their wonderful music.

As part of the day, we were also treated to songs from our choir – *The St Winifreds Songbirds*.

Our Home was decked out with **red**, **white and blue decorations** and we planted some lovely flowers too.