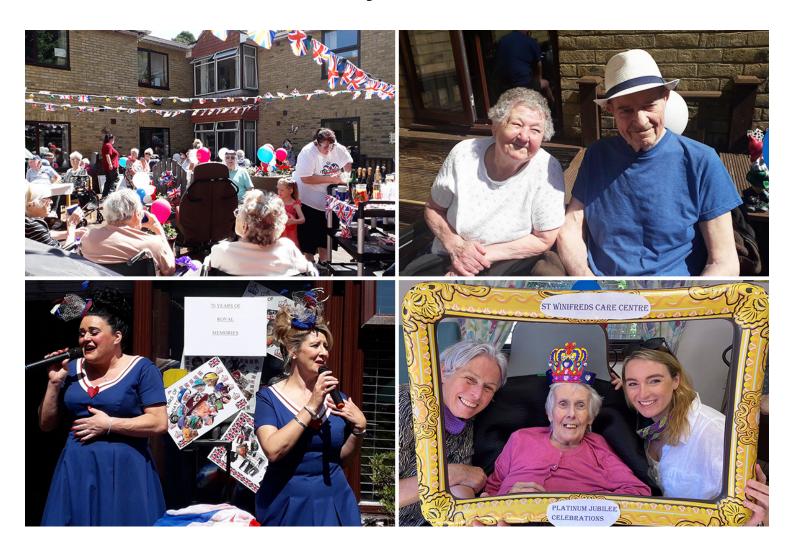

# **Garden party**

To kick off our Platinum Jubilee celebrations at St Winifreds Care Home, we had a garden party on Thursday 2 June.

We invited our **families to come and join us** and were thrilled to welcome the '**Swing time sweethearts**' who delighted us all with their wonderful music.

As part of the day, we were also treated to songs from our choir – *The St Winifreds Songbirds*.

Our Home was decked out with **red**, **white and blue decorations** and we planted some lovely flowers too.

Our Chef and Kitchen Team prepared a delicious buffet for everyone to enjoy and we had fun taking lots of photos!