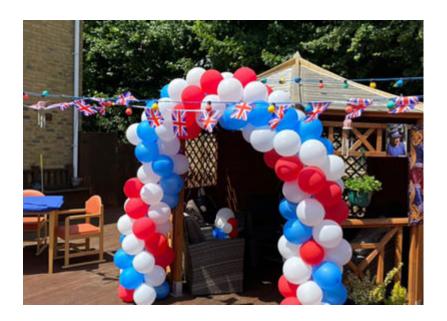

As part of the day, we were also treated to songs from our choir – *The St Winifreds Songbirds*.

Our Home was decked out with **red**, **white and blue decorations** and we planted some lovely flowers too.