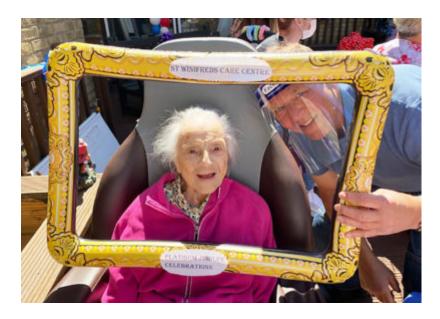

# **Garden party**

To kick off our Platinum Jubilee celebrations at St Winifreds Care Home, we had a garden party on Thursday 2 June.

We invited our **families to come and join us** and were thrilled to welcome the '**Swing time sweethearts**' who delighted us all with their wonderful music.

As part of the day, we were also treated to songs from our choir – *The St Winifreds Songbirds*.

Our Home was decked out with **red**, **white and blue decorations** and we planted some lovely flowers too.