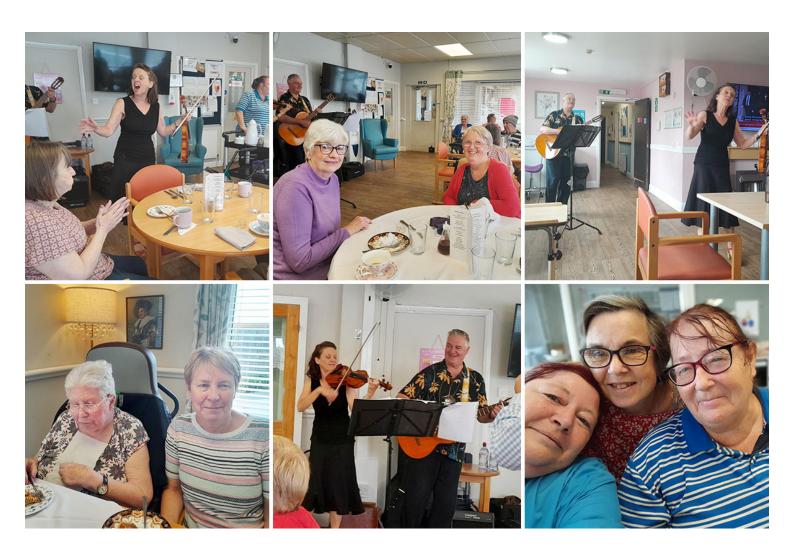

## Musical Macmillan Coffee Morning at St Winifreds Care Home

We held our annual St Winifreds Care Home Macmillan Coffee Morning on Wednesday 27 September, with our residents, team members, family and friends joining us.

To add to the atmosphere, we were delighted to have some wonderful entertainment provided by **Java Jive** who encouraged everyone to sing and dance to their music.

Everyone enjoyed a hot drink and a slice of cake or cupcakes, which included **chocolate cake**, **Victoria sponge**, **a mocha cake and a coffee walnut cake – all made with love by our Recreation and Well-Being Champion Heather**, as well as some delicious **cupcakes made by our Kitchen Assistant Sonia**.

What a wonderful morning of music, chat and laughter we had!