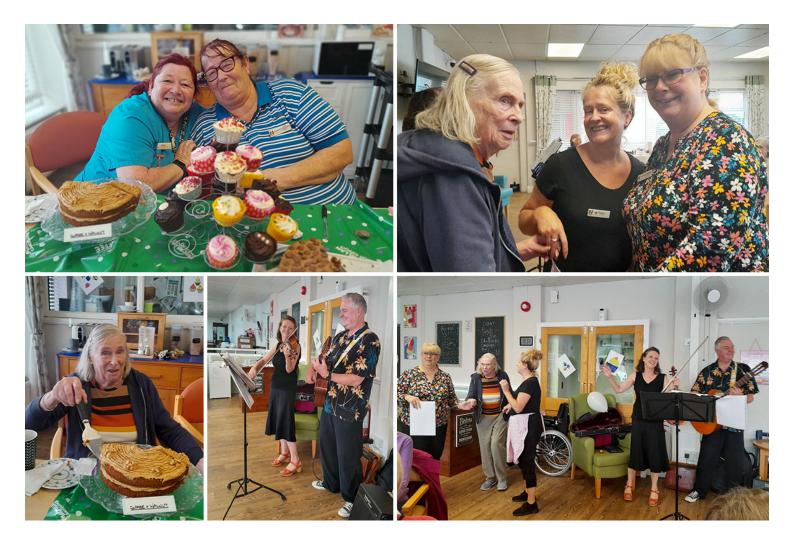

## Musical Macmillan Coffee Morning at St Winifreds Care Home

We held our annual St Winifreds Care Home Macmillan Coffee Morning on Wednesday 27 September, with our residents, team members, family and friends joining us.

To add to the atmosphere, we were delighted to have some wonderful entertainment provided by **Java Jive** who encouraged everyone to sing and dance to their music.

Everyone enjoyed a hot drink and a slice of cake or cupcakes, which included **chocolate cake**, **Victoria sponge**, **a mocha cake and a coffee walnut cake – all made with love by our Recreation and Well-Being Champion Heather**, as well as some delicious **cupcakes made by our Kitchen Assistant Sonia**.

What a wonderful morning of music, chat and laughter we had!