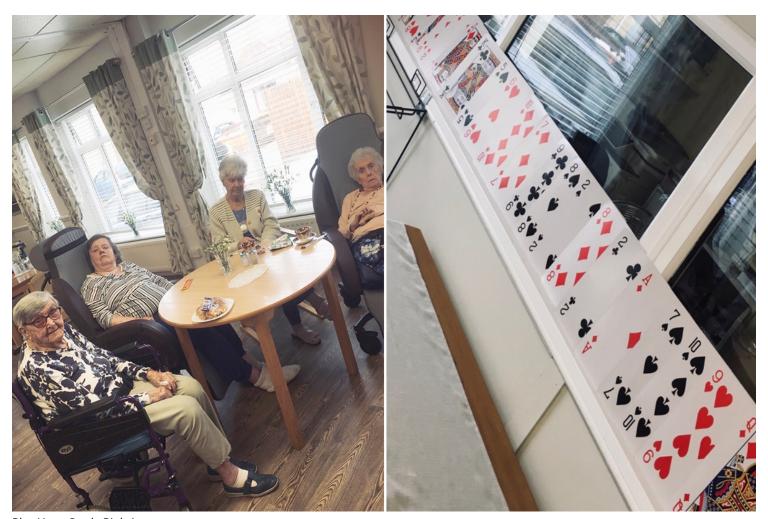

#### Tea and cards

Our residents recently enjoyed an afternoon of 'posh tea' in china cups and a game of *Play Your Cards Right* ('guess higher or lower!'). The game was girls vs boys, with **croissants**, **cakes** and **biscuits** for everyone to enjoy.

We all thoroughly enjoyed this game and there was lots of cheering along.

The winning results was **4-3 to the ladies** – well done team!

# St Winifreds Care Home

Play Your Cards Right!