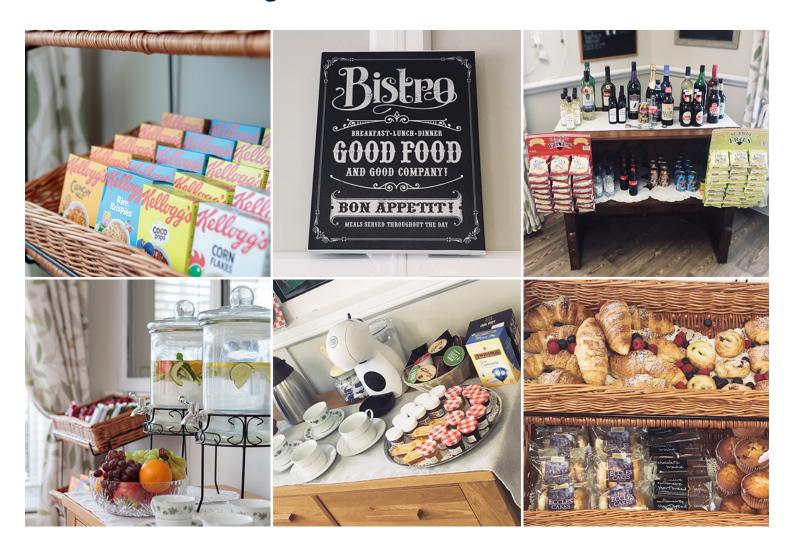

## **Dining Bistro**

Our residents have been enjoying our new Dining Bistro here at St Winifreds Care Home, which we've set up in our dining room with a selection of breakfast choices, drinks and pastries to choose from.

On Monday 17 May, our residents enjoyed having their **lunch in the Bistro**, with a selection of beverages.

It looks so inviting and has got a big thumbs up from everyone.