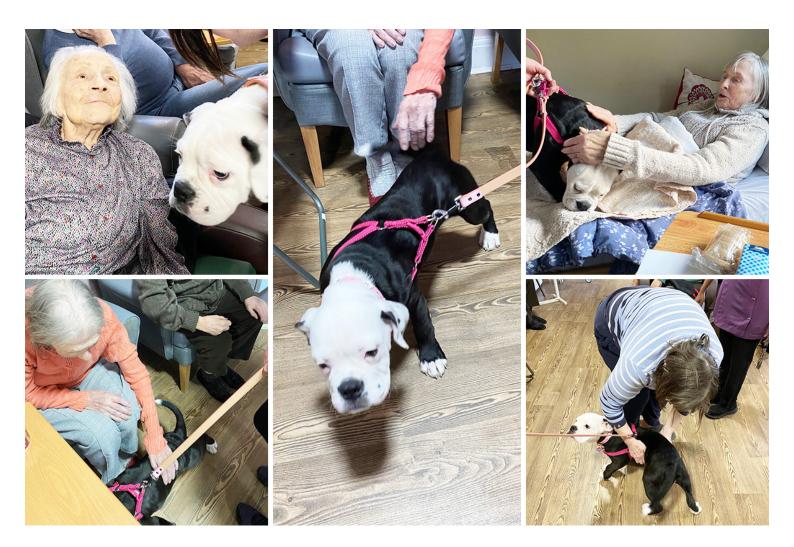

## **Meeting Tisha**

One of our Recreation and Well-Being Team members brought her puppy in to say hello this week at St Winifreds Care Home and everyone adored her.

Tisha loved being stroked and meeting everyone. She brought **such joy** to our residents, what a character! We're hoping she will join us again sometime, as we'd love to watch her grow.