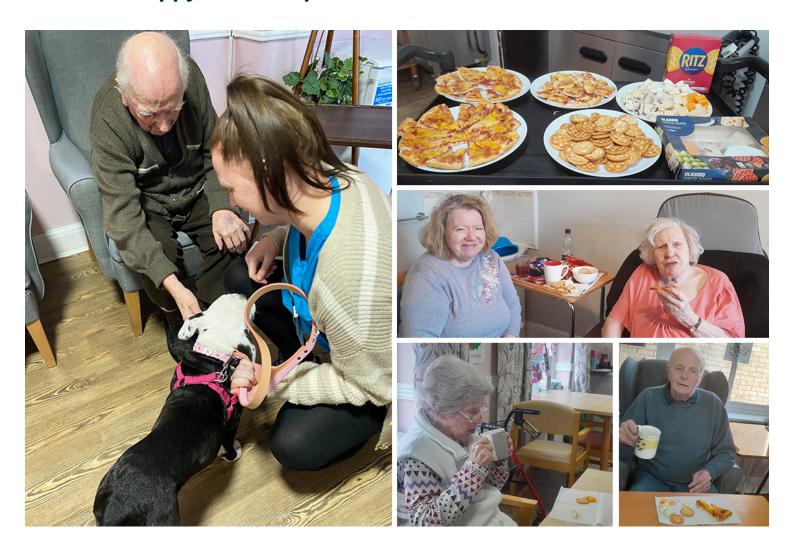

## **Meeting Tisha**

One of our Recreation and Well-Being Team members brought her puppy in to say hello this week at St Winifreds Care Home and everyone adored her.

Tisha loved being stroked and meeting everyone. She brought **such joy** to our residents, what a character! We're hoping she will join us again sometime, as we'd love to watch her grow.

# **Celebrating pizza**

On Friday 9 February it was **National Pizza Day**, so we organised a real treat for our residents in the afternoon – a **cheese and biscuits and pizza tasting session**.

We savoured **different cheeses** to see which ones we liked the best and everyone loved tucking into their **delicious pizza slices**. *Yummy!*