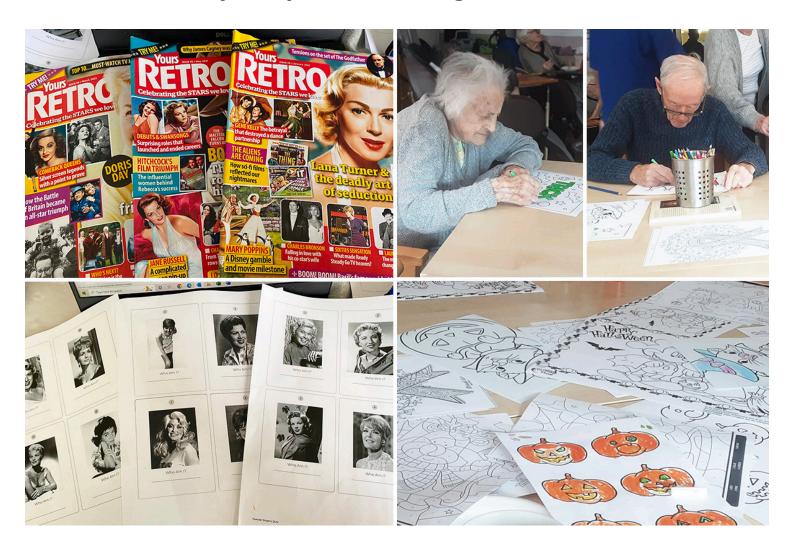

# A trip down memory lane

On Wednesday 12 October we held a reminiscence quiz with our residents at St Winifreds Care Home.

We printed out a **'Who am !?' picture quiz**, featuring lots of famous celebrities, singers and Hollywood stars of the past who you had to name, including Dolly Parton and Doris Day – *a real test of memory!* 

Afterwards, we played some of the **songs** that these famous singers had performed and all enjoyed singing along with them; we even had a **dance around the lounge**.

Our 'Retro' magazines were also popular and we took time to look through them and talk about the different celebrities featured inside.

### **Arts and crafts session**

We've also been busy **colouring posters** for our upcoming **Halloween** celebrations and also for our **'Breast Cancer Awareness Day'** on Friday 21 October.

A fun time was had by all!