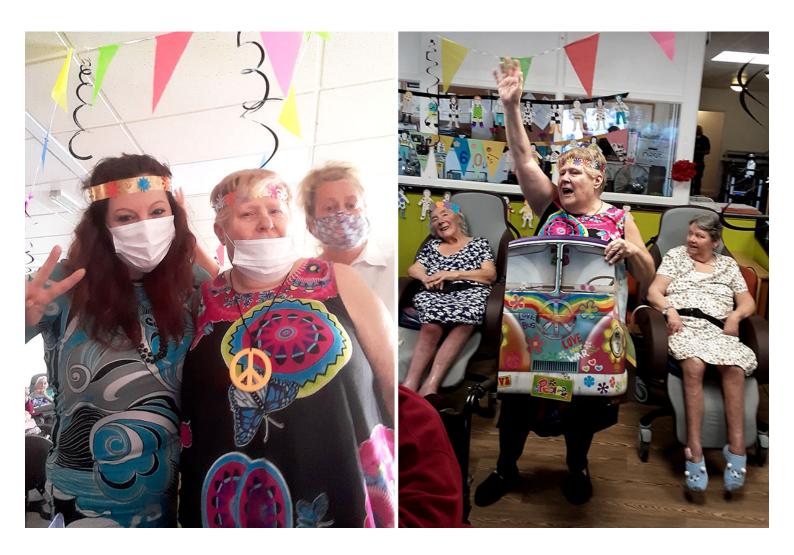

## Residents enjoy at 60s Diva Party at St Winifreds Residential Care Home

We had a wonderfully 'groovy' time here at St Winifreds Residential Care Home on Tuesday 22nd September, when we hosted our lively 60s Diva Party!

We decked out our lounge with **60s era colourful decorations** and welcomed **singer Jasmine** to perform live music from our car park, which was fantastic.

Our residents sang and danced along and enjoyed a good laugh, wearing their 'flower power' head bands.