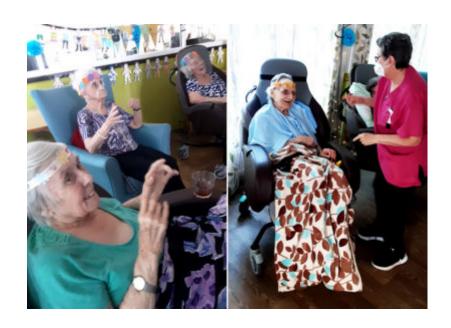

We decked out our lounge with **60s era colourful decorations** and welcomed **singer Jasmine** to perform live music from our car park, which was fantastic.

Our residents sang and danced along and enjoyed a good laugh, wearing their 'flower power' head bands.