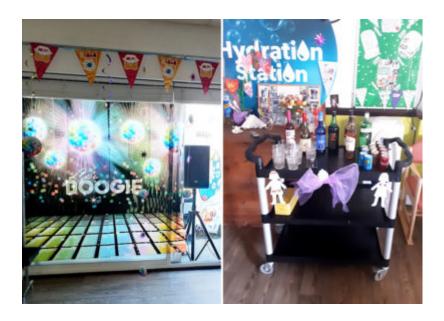

We decked out our lounge with **60s era colourful decorations** and welcomed **singer Jasmine** to perform live music from our car park, which was fantastic.

Our residents sang and danced along and enjoyed a good laugh, wearing their 'flower power' head bands.

We had a **scrumptious buffet** of sandwiches, vol au vents, nibbles, fruit and cake, with a selection of tipples too! And goodies from our **vintage ice cream truck** went down a treat!

Such brilliant fun, we all thoroughly enjoyed ourselves.