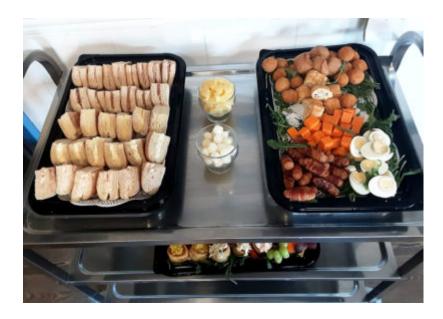

We had a **scrumptious buffet** of sandwiches, vol au vents, nibbles, fruit and cake, with a selection of tipples too! And goodies from our **vintage ice cream truck** went down a treat!

Such brilliant fun, we all thoroughly enjoyed ourselves.