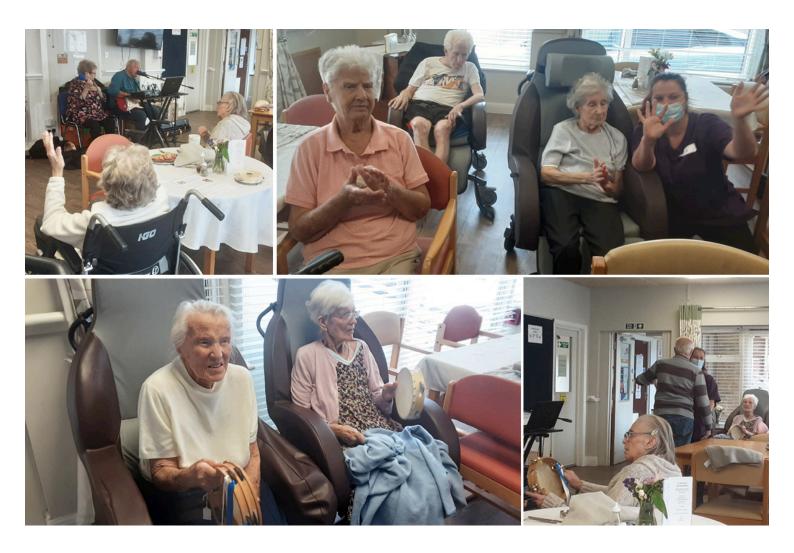

## **Music and refreshments**

On Thursday 15 September we enjoyed entertainment from 'Country Blues' - our popular entertainers John and Ellie.

Our residents enjoyed the music and joined in **playing their tambourines**.

We served refreshments during the performance and everyone had a very enjoyable time.