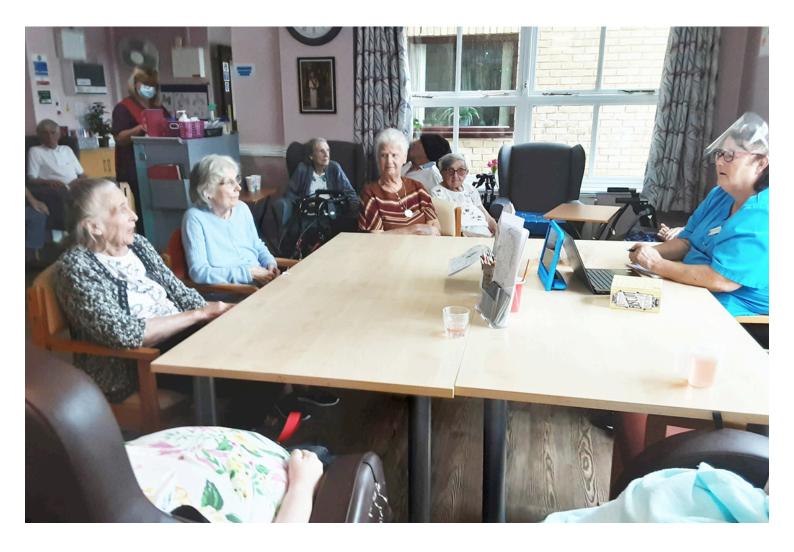

### **Residents' meeting**

On Wednesday 14 September we held our monthly residents' meeting at St Winifreds Care Home.

It was great to see so many residents in attendance and discussion **topics included our food and recreation and well-being activities**.

Everyone cheerfully enjoyed biscuits from Heather's holiday and a cup of tea – it was a great **bonding and social occasion**.