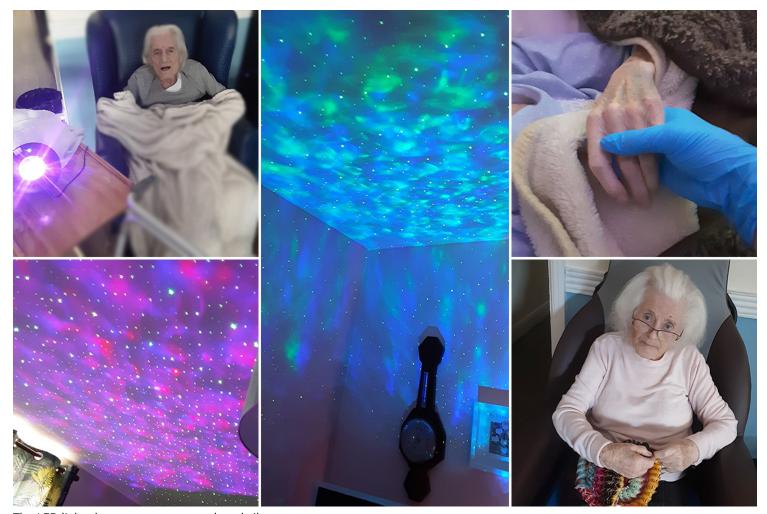

# **Sensory exploration**

We started the day on Friday 26 March at St Winifreds Care Home with a relaxing sensory session, where we played relaxing music. We transformed the lounge with a soothing light show and residents found the whole experience very calming.

## St Winifreds Care Home

The LED light show creates a very relaxed vibe