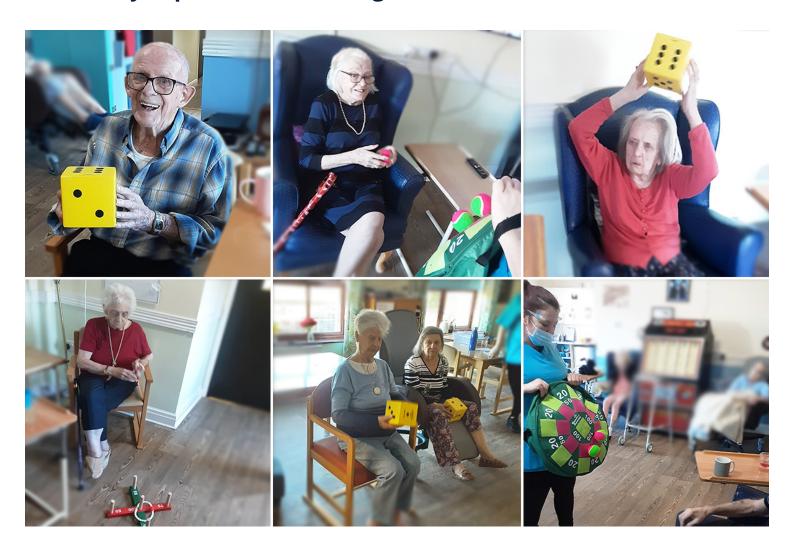

### **Games afternoon**

Residents throughly enjoyed a variety of **fun games** in the afternoon; we played **hoopla**, throwing and catching giant **yellow dice** and a **target game** with tennis balls and a velcro target.