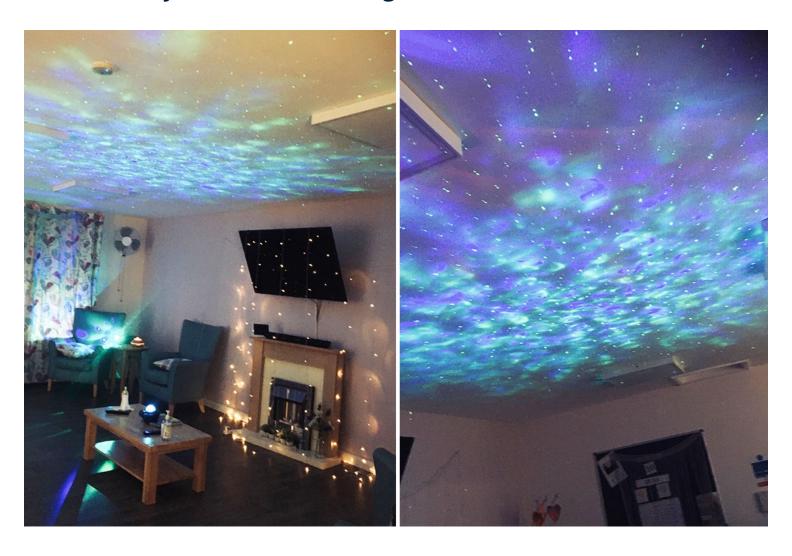

# **Sensory relaxation**

Our residents enjoyed an afternoon of relaxation, with a sensory session combining magical lights and calming music here at St Winifreds Care Home.

Our ladies and gents relaxed with hand and foot massages, along side a lovely cup of tea or coffee.

The **calming music** helped our residents relax and enjoy a nice chilled afternoon.