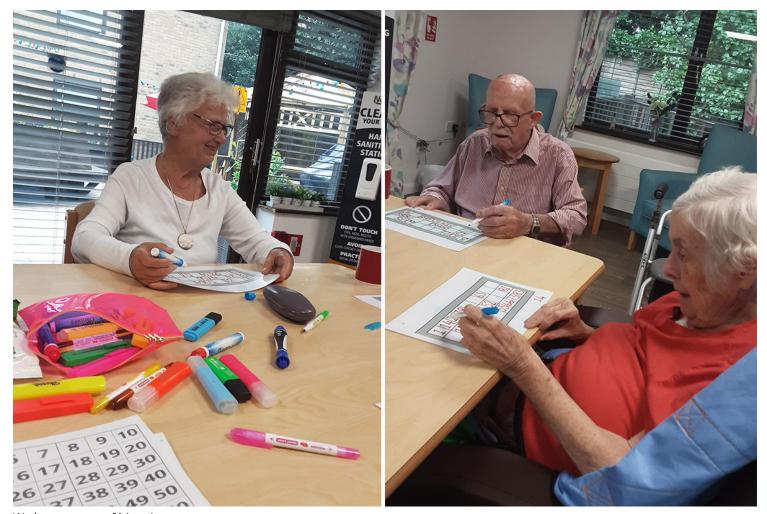

## **National Bingo Day**

Everbody enjoyed a **Sunday afternoon of bingo** on Sunday 27 June as we celebrated **National Bingo Day!** 

It was 'eyes down for a full house' as we played our rounds. Our residents chatted and had a lovely afternoon catching up together, with tea and crisps

They were excited to win prizes too! Great fun!

#### St Winifreds Care Home

We love a game of bingo!