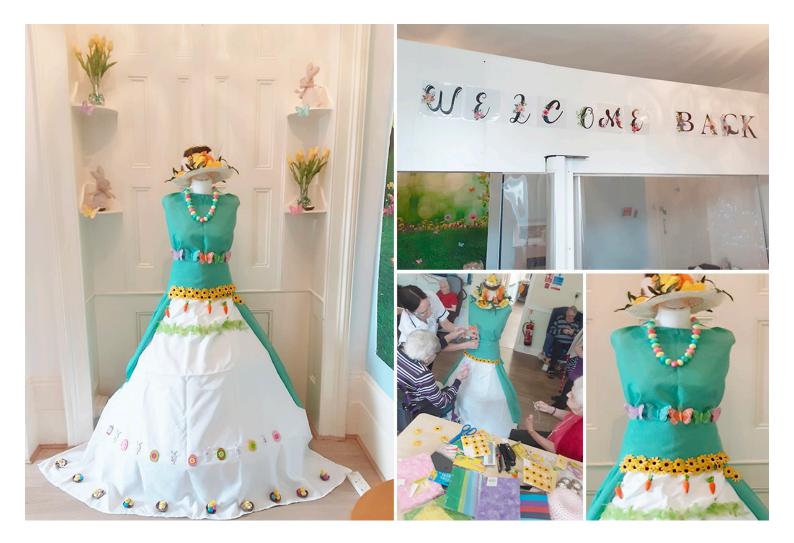

## A small group of our residents here at St Winifreds Care Centre have really enjoyed redressing our mannequin this week, with a springtime theme.

With a few keen dressmakers among us, we created a Spring inspired ensemble comprising a white skirt with a teal coloured bodice. Our ladies decorated the front with butterflies, daisies, carrots and coloured feathers.

We placed a cute Easter bonnet atop the mannequin and it now takes pride of place in our visitors room – just in time to welcome back our residents' loved ones from Monday 8 March!