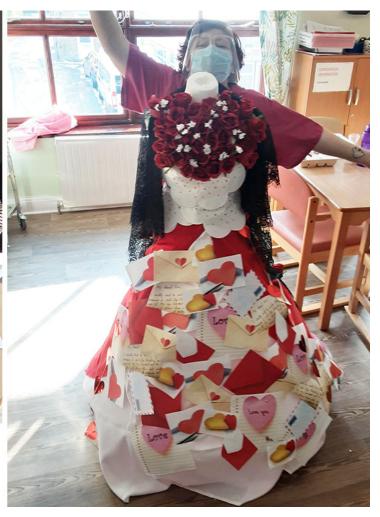

## St Winifreds Care Home residents and staff create a fantastic Valentines display

On Wednesday 11 February, our residents and staff got together to create a wonderful Valentine's mannequin display for our Home here at St Winifreds Care Home.

We cut out **hearts** and used **decorated envelopes** and **material roses** to make a fantastic **Valentine's themed dress for our mannequin** which looks great!

We all enjoyed getting involved, and listened to music as we crafted. An absolutely lovely morning with lots of laughs and giggles.

Our dress has been set up in our display area for everybody to see, right alongside our Wishing Tree.

Wishing everyone a very happy Valentine's Day. xx