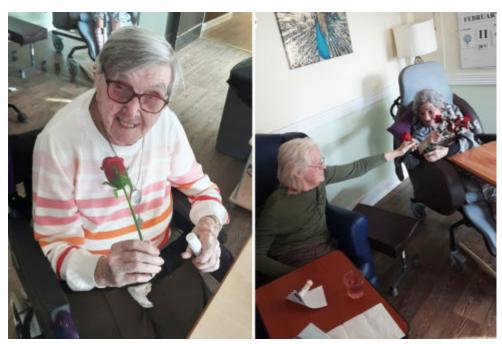

## St Winifreds Care Home

## St Winifreds Care Home residents and staff create a fantastic Valentines display







On Wednesday 11 February, our residents and staff got together to create a wonderful Valentine's mannequin display for our Home here at St Winifreds Care Home.

We cut out **hearts** and used **decorated envelopes** and **material roses** to make a fantastic **Valentine's themed dress for our mannequin** which looks great!

We all enjoyed getting involved, and listened to music as we crafted. An absolutely lovely morning with lots of laughs and giggles.

Our dress has been set up in our display area for everybody to see, right alongside our Wishing Tree.

Wishing everyone a very happy Valentine's Day. xx



## St Winifreds Care Home



We all love roses!