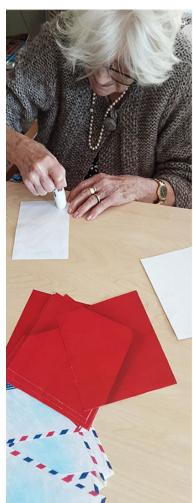

We cut out **hearts** and used **decorated envelopes** and **material roses** to make a fantastic **Valentine's themed dress for our mannequin** which looks great!

We all enjoyed getting involved, and listened to music as we crafted. An absolutely lovely morning with lots of laughs and giggles.