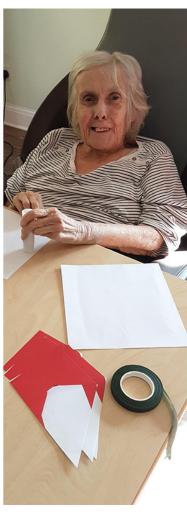

We cut out **hearts** and used **decorated envelopes** and **material roses** to make a fantastic **Valentine's themed dress for our mannequin** which looks great!

We all enjoyed getting involved, and listened to music as we crafted. An absolutely lovely morning with lots of laughs and giggles.