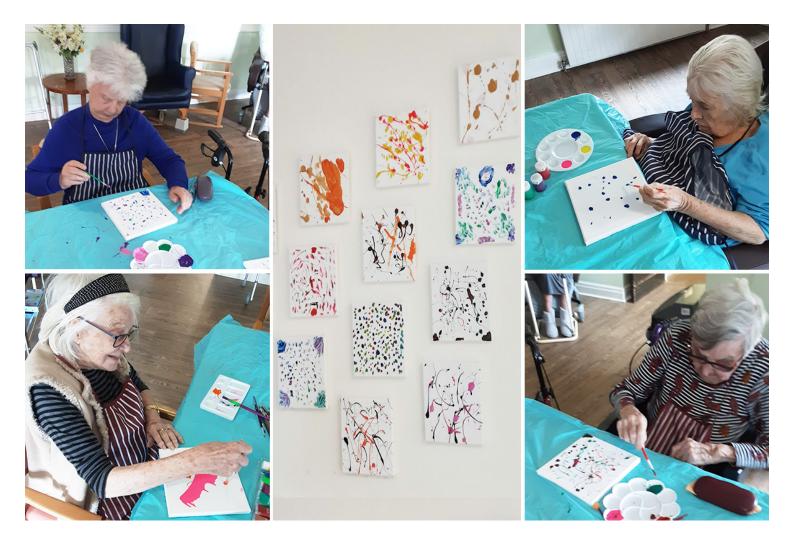

## St Winifreds Care Home residents create splash art

On Tuesday 4 May our residents spent their afternoon making some fun splash art canvases here at St Winifreds Care Home.

Our ladies used **different coloured paints** and their brushes to create **colourful abstract drip**, **splash and dot pictures**. They thoroughly enjoyed making art and getting messy with the paints.

We've put them up as a group in our lounge – don't they look great together!

....move over Jackson Pollock!

Our **VE Day mannequin** is all ready and set for VE Day this coming Saturday 8 May.

She is currently being displayed in one of our lounges for all to enjoy, alongside our splash art.