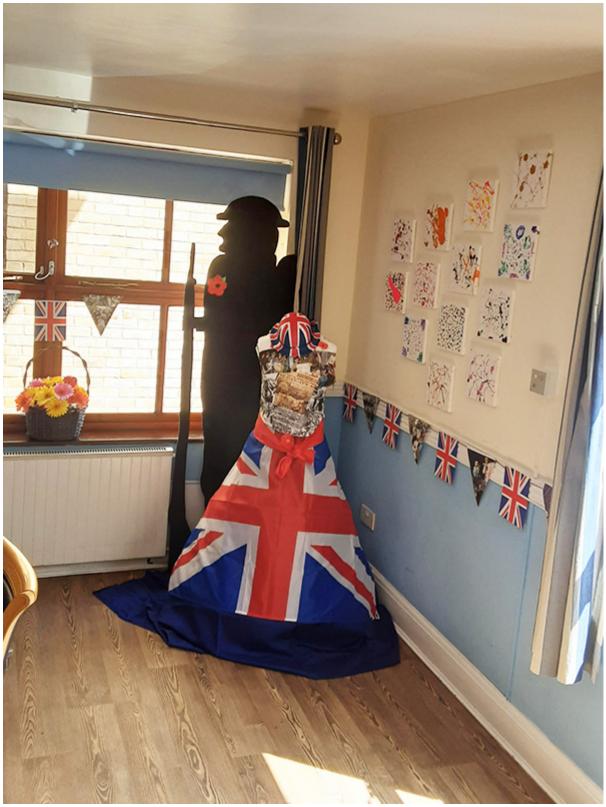

We've put them up as a group in our lounge – don't they look great together!

....move over Jackson Pollock!

Our **VE Day mannequin** is all ready and set for VE Day this coming Saturday 8 May.

She is currently being displayed in one of our lounges for all to enjoy, alongside our splash art.

## St Winifreds Care Home

Our VE Day mannequin tribute