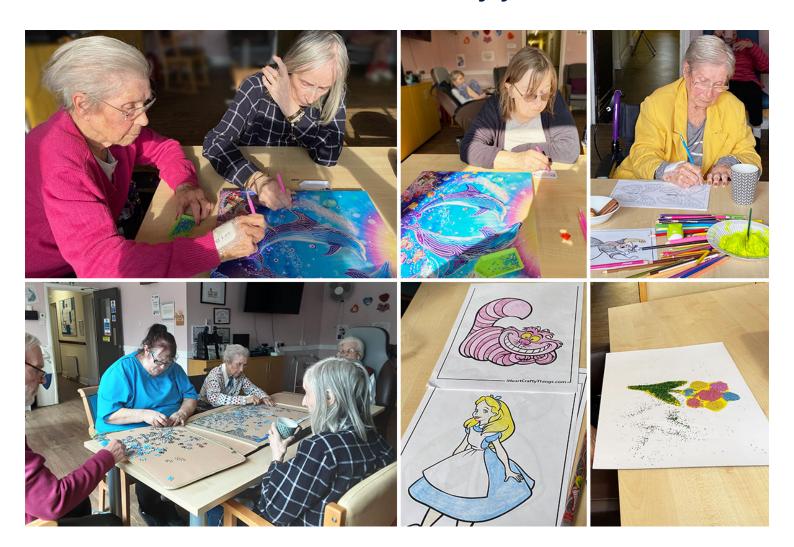

### **Diamond art**

Today at St Winifreds Care Home we gave diamond art a go, which involves adding little 'diamonds' onto a picture to bring it to life with some sparkle.

What fun we had - with such concentration from our ladies!

Our **eye-catching dolphin picture** will be going on display when it's finished and we can't wait to do some more!

## **Seasonal picture**

We have also started some arts and crafts for a new feature wall now that Valentine's Day is over. We have decided to start a **spring and summer picture**, to welcome in the new seasons.

Our residents enjoyed **colouring pictures** and also creating their own pictures using glue and glitter. *We have some real talent here at our Home.* 

# Jigsaw puzzle

We purchased a **puzzle portfolio** this week, which we've already put to good use.

Gladys got her big puzzle out that she was gifted for Christmas and everyone enjoyed helping out.

When we had had enough, we simply folded up the puzzle into the portfolio and it'll be ready and waiting for us when we decide to return to it.