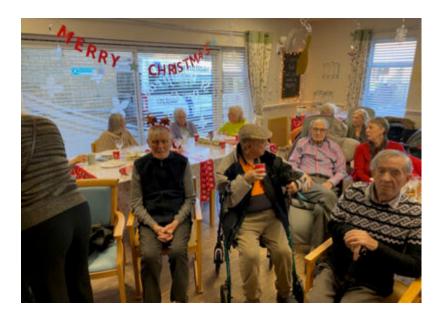

#### On Thursday 15 December our residents at St Winifreds Care Home had a great time at their Christmas party.

We made **personalised invitations** – which included lovely photographs of our residents – to invite a family member along.

Our halls were decked, from outside lights at the front of our Home, to Christmas trees and a winter wonderland inside – *we were certainly looking festive!* 

Performers from **Tickled Pink Productions put on a fabulous pantomime**, which was enjoyed with a tipple or hot beverage, followed by an amazing buffet of festive goodies, prepared by our Chef.