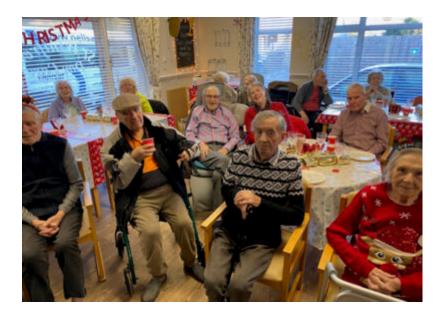

#### On Thursday 15 December our residents at St Winifreds Care Home had a great time at their Christmas party.

We made **personalised invitations** – which included lovely photographs of our residents – to invite a family member along.

Our halls were decked, from outside lights at the front of our Home, to Christmas trees and a winter wonderland inside – *we were certainly looking festive!* 

Performers from **Tickled Pink Productions put on a fabulous pantomime**, which was enjoyed with a tipple or hot beverage, followed by an amazing buffet of festive goodies, prepared by our Chef.