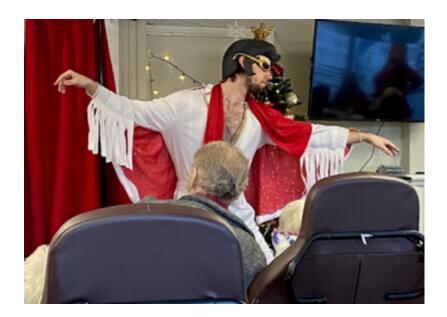

Our halls were decked, from outside lights at the front of our Home, to Christmas trees and a winter wonderland inside – *we were certainly looking festive!* 

Performers from **Tickled Pink Productions put on a fabulous pantomime**, which was enjoyed with a tipple or hot beverage, followed by an amazing buffet of festive goodies, prepared by our Chef.