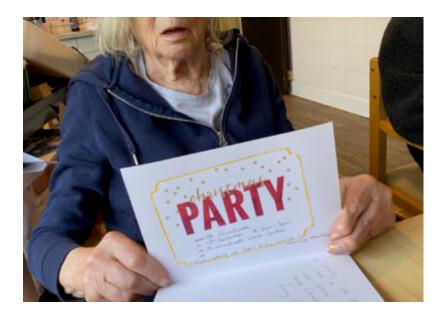

#### On Thursday 15 December our residents at St Winifreds Care Home had a great time at their Christmas party.

We made **personalised invitations** – which included lovely photographs of our residents – to invite a family member along.