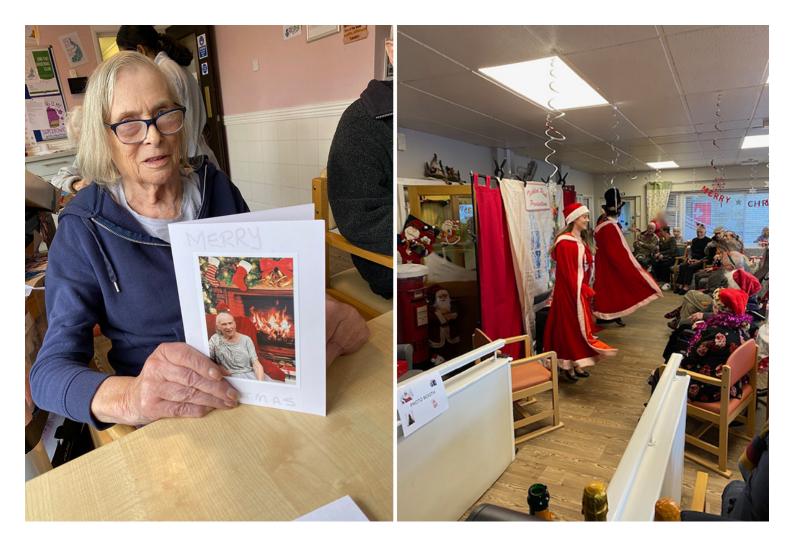

#### On Thursday 15 December our residents at St Winifreds Care Home had a great time at their Christmas party.

We made **personalised invitations** – which included lovely photographs of our residents – to invite a family member along.

Our halls were decked, from outside lights at the front of our Home, to Christmas trees and a winter wonderland inside – *we were certainly looking festive!* 

Performers from **Tickled Pink Productions put on a fabulous pantomime**, which was enjoyed with a tipple or hot beverage, followed by an amazing buffet of festive goodies, prepared by our Chef.