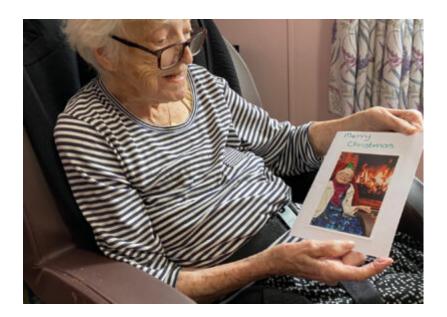

#### On Thursday 15 December our residents at St Winifreds Care Home had a great time at their Christmas party.

We made **personalised invitations** – which included lovely photographs of our residents – to invite a family member along.