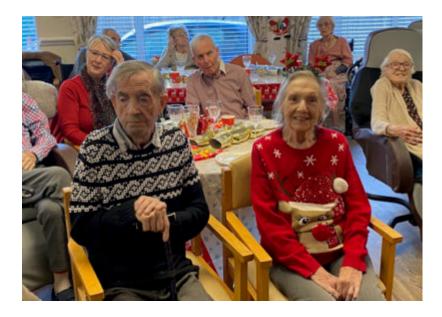

#### On Thursday 15 December our residents at St Winifreds Care Home had a great time at their Christmas party.

We made **personalised invitations** – which included lovely photographs of our residents – to invite a family member along.

Our halls were decked, from outside lights at the front of our Home, to Christmas trees and a winter wonderland inside – *we were certainly looking festive!* 

Performers from **Tickled Pink Productions put on a fabulous pantomime**, which was enjoyed with a tipple or hot beverage, followed by an amazing buffet of festive goodies, prepared by our Chef.