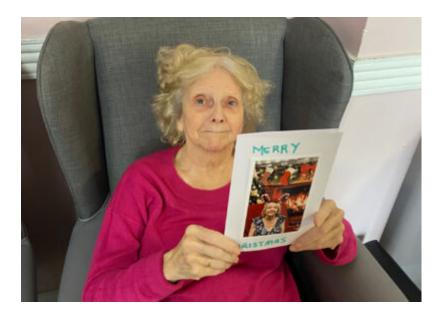

#### On Thursday 15 December our residents at St Winifreds Care Home had a great time at their Christmas party.

We made **personalised invitations** – which included lovely photographs of our residents – to invite a family member along.