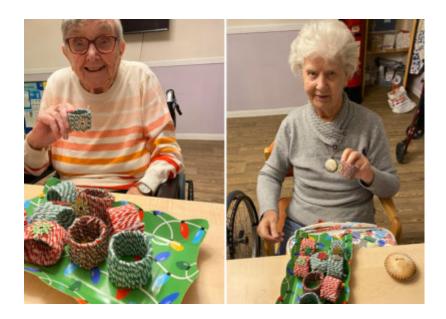

## St Winifreds Care Home residents make festive table decorations

On Monday 29 November our St Winifreds Care Home residents made a start on making festive napkin rings for Christmas time.

We wound coloured string around **cardboard cubes** and used **wooden snowflakes**, which we glued and glittered, for decoration.

We are delighted with how they have turned out and think they will look great on our tables for our Christmas Eve and Christmas Day meals!

After all their hard work, our ladies enjoyed a **mince pie** – we are definitely starting to feel festive at **St Winifreds**!