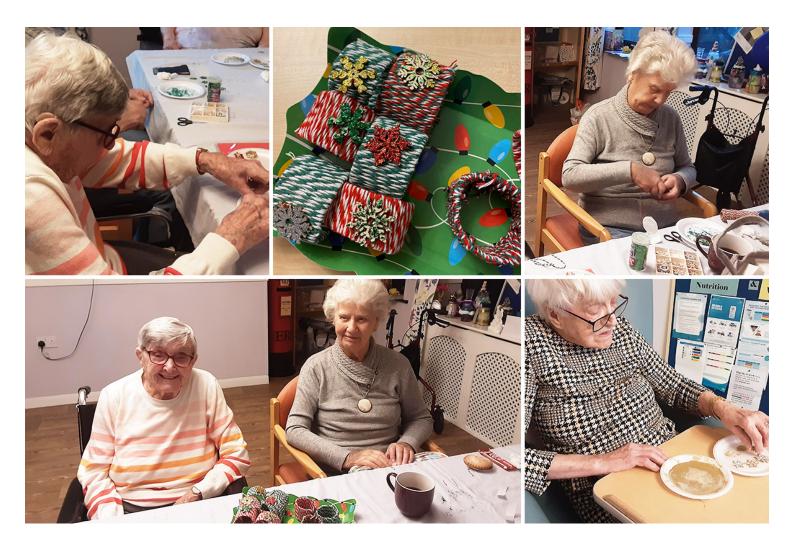

## St Winifreds Care Home residents make festive table decorations

On Monday 29 November our St Winifreds Care Home residents made a start on making festive napkin rings for Christmas time.

We wound coloured string around **cardboard cubes** and used **wooden snowflakes**, which we glued and glittered, for decoration.

We are delighted with how they have turned out and think they will look great on our tables for our Christmas Eve and Christmas Day meals!

After all their hard work, our ladies enjoyed a **mince pie** – we are definitely starting to feel festive at **St Winifreds**!