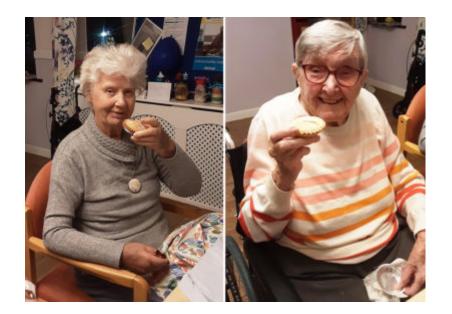

We are delighted with how they have turned out and think they will look great on our tables for our Christmas Eve and Christmas Day meals!

After all their hard work, our ladies enjoyed a **mince pie** – we are definitely starting to feel festive at **St Winifreds**!