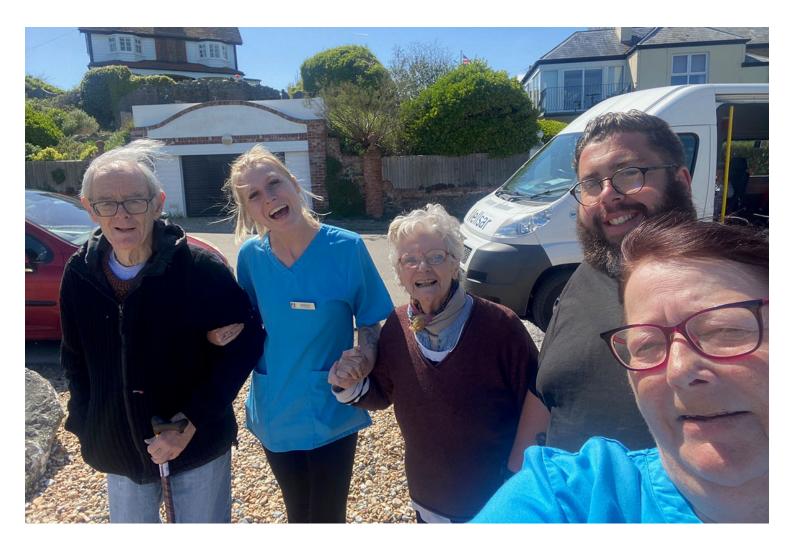

## St Winifreds Care Home residents visit Deal Beach

On Thursday 11 May we took a lovely trip to the seaside with our St Winifreds Care Home residents.

First we enjoyed **Deal Beach Parlour's famous pink and white whippy ice cream**, which brought back memories for our ladies and gents.

We then had a **stroll along the beach** on the pebbles, which was enjoyed by everyone, under the blue skies above.

One of our residents decided to have a **walk along the seafront** with Chelsea; he walked half a mile to where he wanted to be picked up, with lots of fresh air along the way!