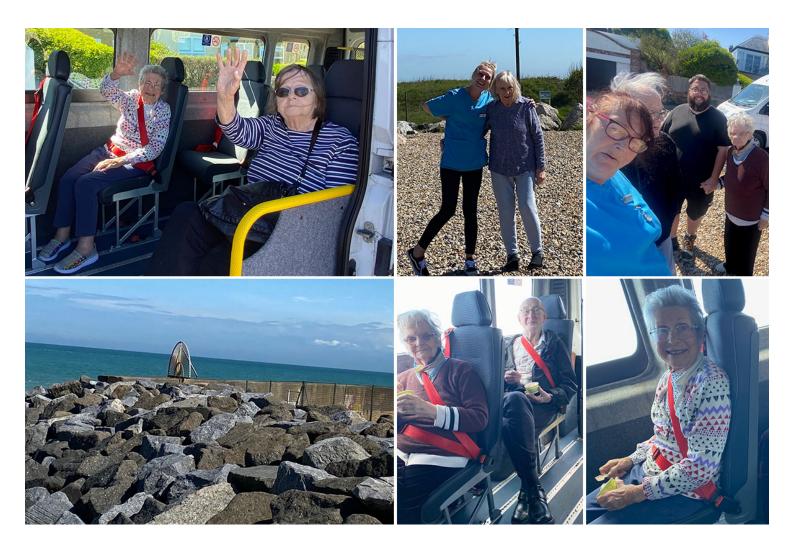

## St Winifreds Care Home residents visit Deal Beach

On Thursday 11 May we took a lovely trip to the seaside with our St Winifreds Care Home residents.

First we enjoyed **Deal Beach Parlour's famous pink and white whippy ice cream**, which brought back memories for our ladies and gents.

We then had a **stroll along the beach** on the pebbles, which was enjoyed by everyone, under the blue skies above.

One of our residents decided to have a **walk along the seafront** with Chelsea; he walked half a mile to where he wanted to be picked up, with lots of fresh air along the way!