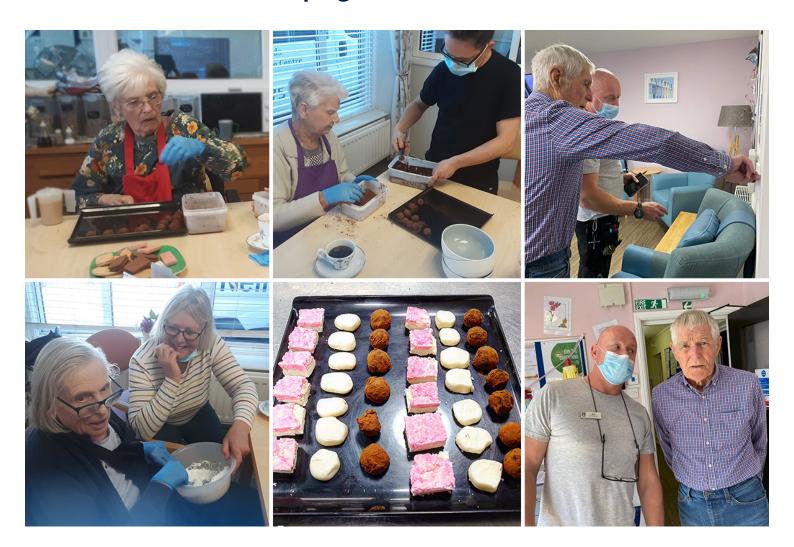

## **Sweeties galore!**

Winifreds Pantry got together this week to make some delicious old fashioned sweets here at St Winifreds Care Home.

We made perfect peppermint creams, creamy coconut ice and luxurious chocolate truffles.

Everyone who took park had a wonderful time and took great care to create some beautiful treats for all to enjoy. How yummy!

## Bernard lends a hand

Our resident Bernard took time to go around our Home with our Maintenance Man Ant recently, **testing all the fans, TVs and nurse call bells** in all our communal areas, to make sure they were all in tip top working order.

He thoroughly enjoyed doing this and said that he felt useful lending a hand.

Thank you Bernard; Ant could get quite used to having such a keen workmate!