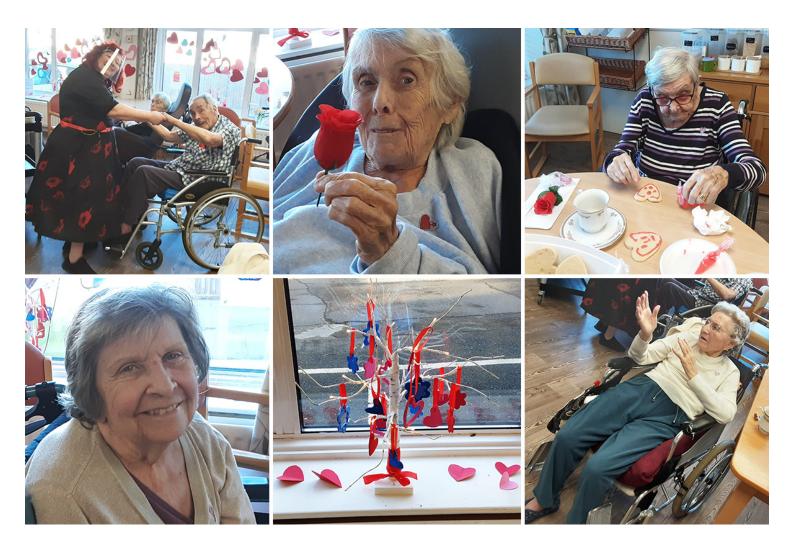

## Valentines Day music and treats at St Winifreds Care Home

On Valentine's Day here at St Winifreds Care Home, we enjoyed decorating our lounge with heart decorations and red roses.

We were delighted to have musical entertainment from one of our **favourite performers**, **Geoff**, who sang us love songs – we all loved joining in singing and dancing! This was followed by tea and biscuits and everyone had a lovely time socialising.

We also gave each of our residents a **Valentine rose** and 'sweets for my sweet' which everybody loved!

Everybody also had the chance to **decorate heart-shaped homemade biscuits** to have with their tea.