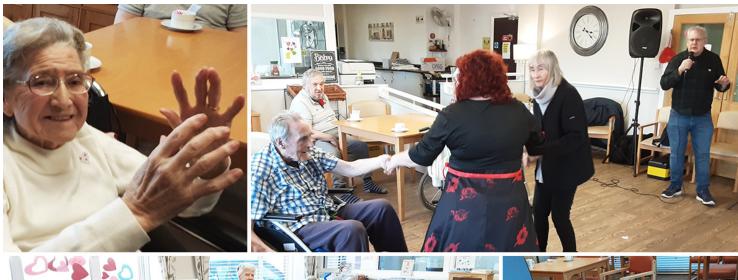

## Valentines Day music and treats at St Winifreds Care Home

On Valentine's Day here at St Winifreds Care Home, we enjoyed decorating our lounge with heart decorations and red roses.

We were delighted to have musical entertainment from one of our **favourite performers**, **Geoff**, who sang us love songs – we all loved joining in singing and dancing! This was followed by tea and biscuits and everyone had a lovely time socialising.

## St Winifreds Care Home

Enjoying music from Geoff