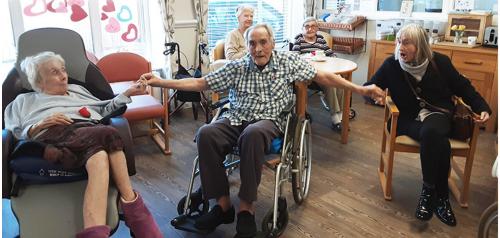

## Valentines Day music and treats at St Winifreds Care Home

On Valentine's Day here at St Winifreds Care Home, we enjoyed decorating our lounge with heart decorations and red roses.

We were delighted to have musical entertainment from one of our **favourite performers**, **Geoff**, who sang us love songs – we all loved joining in singing and dancing! This was followed by tea and biscuits and everyone had a lovely time socialising.

## St Winifreds Care Home

Enjoying music from Geoff